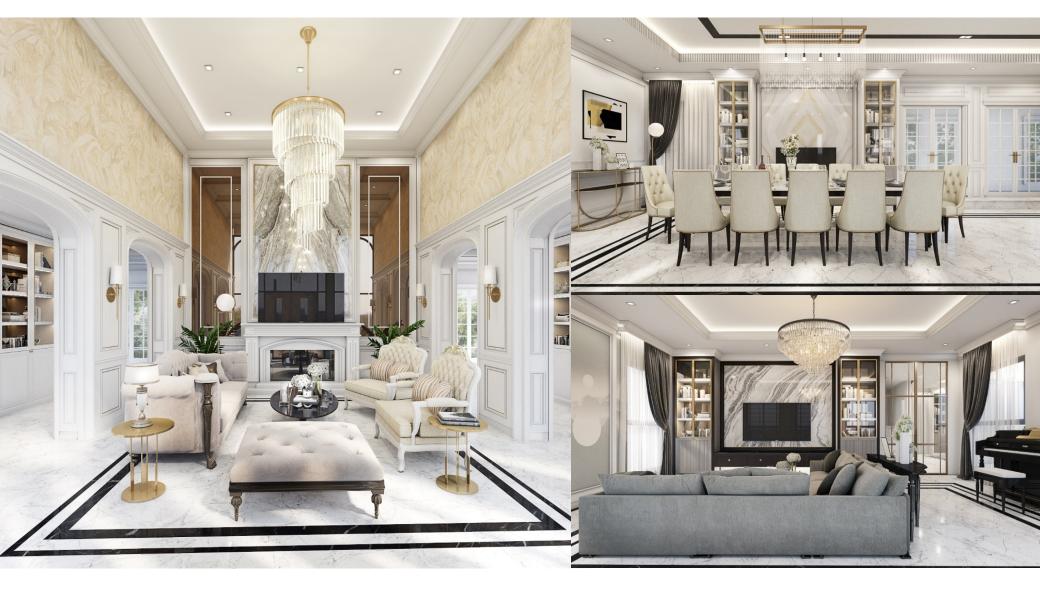

t : Khun Chutima's Residence Location: Chi Cha Villeage-Rama 2

Area: Approx 650 sq.m. Year: 2014





Project : Khun Chutima's Residence Location: Chi Cha Villeage-Rama 2

Area: Approx 650 sq.m. Year: 2014





Project : Khun Chutima's Residence Location: Chi Cha Villeage-Rama 2

Area: Approx 650 sq.m. Year: 2014





Project: Khun Chutima's Residence Location: Chi Cha Villeage-Rama 2 Area: Approx 650 sq.m.

Year: 2014





Project : Khun Chutima's Residence Location: Chi Cha Villeage-Rama 2

Area: Approx 650 sq.m. Year: 2014





Project: Khun Oil's Residence

Location: Perfect Masterpiece Sukhumvit 77

Approx 1000 sq.m. 2019 Area:

Year:

**Under construction** Status:





Project: Khun Oil's Residence

Location: Perfect Masterpiece Sukhumvit 77

Area: Approx 1000 sq.m.

Year: 2019





Project: Khun Oil's Residence

Location: Perfect Masterpiece Sukhumvit 77

Area: Approx 1000 sq.m. Year: 2019





Project: Khun Oil's Residence

Location: Perfect Masterpiece Sukhumvit 77

Area: Approx 1000 sq.m. Year: 2019





Project: Khun Oil's Residence

Location: Perfect Masterpiece Sukhumvit 77

Approx 1000 sq.m. 2019 Area:

Year: **Under construction** Status:



Project: Khun Oil's Residence

Location: Perfect Masterpiece Sukhumvit 77

Area: Approx 1000 sq.m. Year: 2019





Project: Khun Mo's Residence Location: The Pano Rama 3 Area: Approx 600 sq.m.

Year: 2021





Project: Khun Mo's Residence Location: The Pano Rama 3 Area: Approx 600 sq.m.

Year: 2021





Project: Khun Mo's Residence Location: The Pano Rama 3 Area: Approx 600 sq.m.

Year: 2021





Project: Khun Mo's Resi