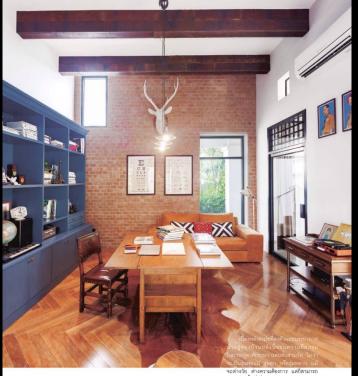

ก๊อยเล่าให้เราพังว่า สไตล์ของบ้านเป็น

Modern Tropical เพอร์นิเจอร์โทนตีอบอุน

กระเบื้องหินขัดที่มีลายข้าวหลามตัด ดาราง

หมากรุก โดรงตร้างเหล็กตัดใต้ง ซึ่งเป็น

ความขอบส่วนด้วยองก้อยเอง\* พื้นที่ที่สำคัญมากสำหรับครอบครัว คือ สวน เพราะนอกจากจะเป็นพื้นที่ให้เด็กๆ ใต้วิ่งเพ่นแล้ว ข้อมของเห็นเป็นวิวได้จากห้อง นั่งเล่นและห้องรับประพานอาหาร ซึ่งเป็น สถานที่รวมด้วของครอบครัวอย่างพร้อมหน้า พร้อมดา รวมทั้งครองดำแหน่งมุมใปรดของ คุณก้อยด้วย การันดีด้วยฝีมือการเดือกมีกซ์ แลนต์แมดข์ทุกกิ้นตัวยตัวเลงโดกเริ่มจากมอง ว่าภาพรวมของห้องเป็นอย่างไร ทั้งโทนสี และสไทล์ ท่อนจับคู่เพื่อค้นหาส่วนผสมที่ ลงตัวและถูกใจที่สุดสำหรับแต่ละห้อง "ก้อย เดินเสียกเพ่อร์นีเจอร์เองกับที่ตลอด ขอบซื้อ แจกัน จาน พรม เสื่อ ทุกอย่าง เลือกขึ้นที่ เหมาะกับห้องนั้นๆ โทนสีและวัสดูที่ลอไปอย แมคท์กับค้องนั้นแล้วเจ้ากัน"

บ้านทั้งหลังของคุณก้อยเป็นพื้นที่ของหัวใจ สำหรับคนทั้งครอบครัวอย่างแท้จริง ไม่ว่าจะ เป็นเพอร์นีเจอร์กลิ่นอายุวินเทจนิด ๆ สไดล์ ผู้ใหญ่ ความร่วมสมัยจากสีสันเรียบง่าย แบบโมเติร์นอย่างที่รุ่นลูกขอบ ใปจนถึง พื้นที่สนุกของรุ่นหลาน เพียงเท่านี้บ้านของ ครอบครัววงศ์วิริยะก็ได้ทำหน้าที่ของตัวเอง ขาว ดำ ครึ่ม น้ำตาล ผสมกับกลิ่นอาช อย่างสมบูรณ์แบบและสวยงามที่สุด 💇 อาร์ตเคโต โดยเลือกวัสดุรูปทรงเรขาคณิต