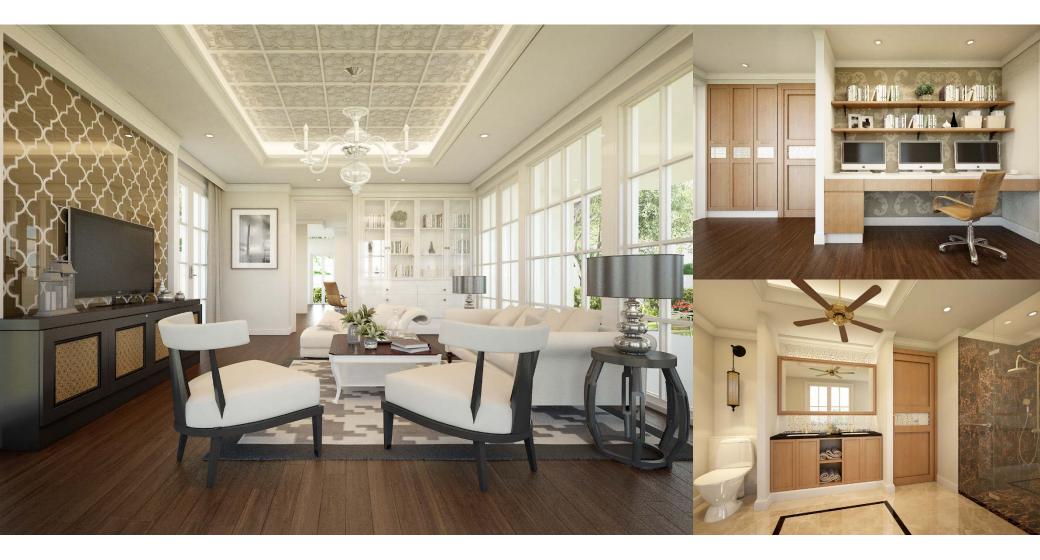

#### W's Residence

Project: W's Residence Location: Navamin 24 Approx 800 sq.m. Area:

2016 Year:

ร้องกำราบของคุณกบกิจงนี้ เราของโบจองกั้งแต่ เกิมข้ามาตัวจงทำน เพราะเกิมข้องกันเกตอกบางาก ทุกข้องในบ้านกล่างเป็นต่องกับ เลยข้องครนามากละเก็บ ความเคลื่อนใหม่จำ ๆ ด้วยเลยได้ และด้วยความที่ขอบขึ้น หนังสือแต่งเป้านมาใหม่จะเสน จึงเลือกตกแห่งเกิมจำกนต์นั้น เก็มขึ้นกับเกิดขึ้นขึ้นของแห่งเกิมไปในค่ว

104 | ROOM BOOKS

จะท่างวัย ต่างความต้องการ แต่ก็สามารถ ออกแบที่แก่เพื่อตอนและงความต้องการ ของแต่ตะเก็บต้อย่างทำเกียม เช่น มุม แพนที่ข้องคุณก็อยไว้ทำจาหารในวันว่าง พื้นที่วังแต่นนอกบ้านของเด็กๆ ห้องเบ็บของ ของคุณแม่ ระบบได้คุณพ่อใช้ปฏุกตินไม่ หรือมูลน์เด็ดพาเลียมๆของคุณาก ก็ช่วยให้ ทุกหน้ามีพื้นที่เก็บตินไของตัวเอ เกียม บ้าน หลังนี้เป็นหมือนศึกของที่ท่อง เกียมบ้าน ความเป็น ครอบครัว ให้สมบูรณ์แบบซึ่งขึ้น