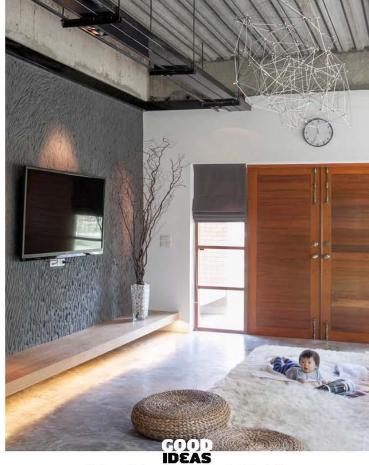

Khun Joy's Residence Project: Q house Avenue Location: Approx 150 sq.m. Area:

Year: 2015

Completed Status:

#### <sup>-</sup>โฟอร์นิเจอร์ลอยตัวส่วนใหญ่ได้มาจากการไปช็อปปิ้งเองค่ะ ยกเว้นโต๊ะทานข้าวซึ่งเป็นไม้ตะเคียนขาวทั้งแผ่น ที่ก็กไปเลือกมาจากเซียงใหม่ แล้วนำเก้าอี้และม้านั่งมาจัดวางให้ดเข้ากัน

บริเวณต้องนั่งเล่น คุณจอย คุณบ้อหร้อมลูกรายฝ่าแฝล เรียงนึง ๆ และเรียงร่าง ๆ

ความประทับใจจากสิ่งที่ได้พบเห็น ค่อย ๆ หล่อหลอม จนเกิดเป็นสไทส์ที่ใช่และสะท้อนตัวตนในแบบที่ขอบ ภายใน ปลอดภัยดี ๆ จึงตัดสิมใจชื่อบ้ามที่หมู่บ้ามนี้ แล้วเอาก็อยาก ใครงการหมู่บ้านสุดหรู ใครจะคาดคิดว่ามีบ้านใหม่เงื่อมที่ ให้เราย้ายมาอยู่ด้วยกับ ก็เลยชื่อบ้ามข้างๆ แล้วปรับตกแต่ง ภายในได้รับการแปลงใจมจนไม่เหลือเค้าเดิม วันนี้เรามีนัด ฮ้างในใหม่อย่างเดียวครับ"คุณป้อเสริม กับคุณจอย- จีรวรรณ์ วัฒนาพันธ์ และคุณป้อ-พรพิพัฒน์

เราพร้อมบอกเล่าเรื่องราวก่อนจะเป็นบ้านแสนอบอุ่นหลังนี้

"จริง ๆ อยากได้บ้านสไตส์เท่ ๆ ออกแบบบ้านไว้แล้วแต่ ไม่ได้สร้างจริง" คุณขอยเล่า

"พอดีคณแม่อยากได้บ้านใหม่ที่มีระบบรักษาความ

บ้านหลังนี้มีขนาดของขึ้น มีพื้นที่ใช้ตอยประมาณ 400 เทียนชัยกุล เจ้าของบ้านหลังสวยในหมู่บ้านย่านพระราม 5 ตารางเมตร ชั้นล่างประกอบด้วยห้องนั่งเล่นเชื่อมกับส่วนรับ ตามที่เกริ่นไว้จากบ้านเดี๋ยวมาตรฐานแต่ภายในตกแต่งใหม่ ประทานอาหาร แพนทรี่ ห้องครัว และห้องหนังสือ บริเวณด้าน ก่อนหน้านี้คุณจอยเคยไปเยี่ยมบ้านเท่ ๆ ของคุณกั๊ก -สิริศักดิ์ พิทัศษ์ ที่ย่านทองหล่อ (ซึ่งเทเคยได้ไปเยี่ยมมาแล้วใน room จบับเคียนแมษายน 2556) เป็นเหตุให้เดอประพับใจมาก จึง ชวนคุณกั๊กมาช่วยตกแต่งภายในบ้านหลังใหม่ให้