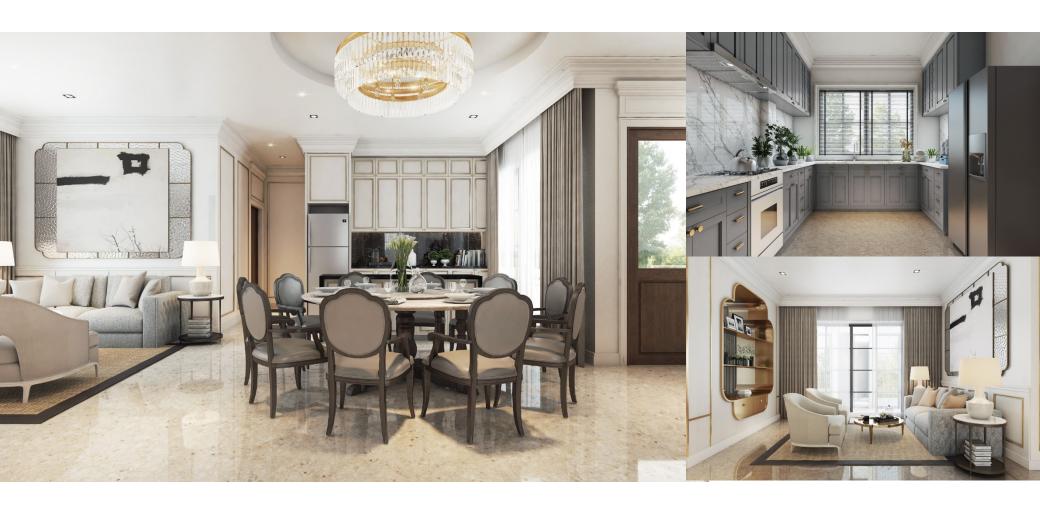

#### W's Residence

Project: W's Residence Location: Navamin 24 Area: Approx 800 sq.m.

Year: 2016

Status: Completed

W's Residence Project: Phahonyothin 11 Location: Approx 350 sq.m. 2017 Area:

Year:

W's Residence Project: Location: Phahonyothin 11 Approx 350 sq.m. 2017 Area: