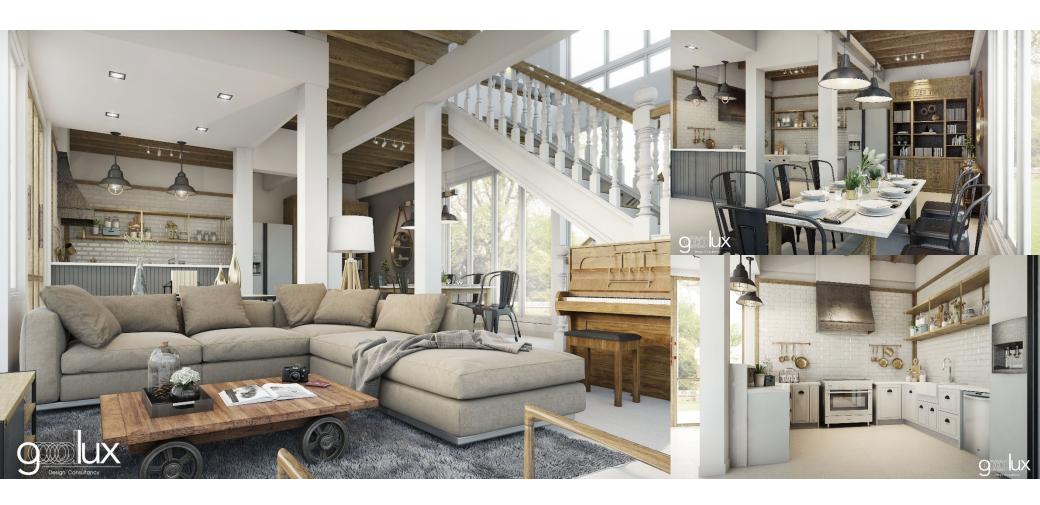

**Goodlux** is a full-service collaborative architectural, interior design, and lighting consultancy studio with head office in Bangkok, Thailand. Established in 2012, the studio has developed more than 100 aweinspiring projects across Asia, ranging from residential to commercial.