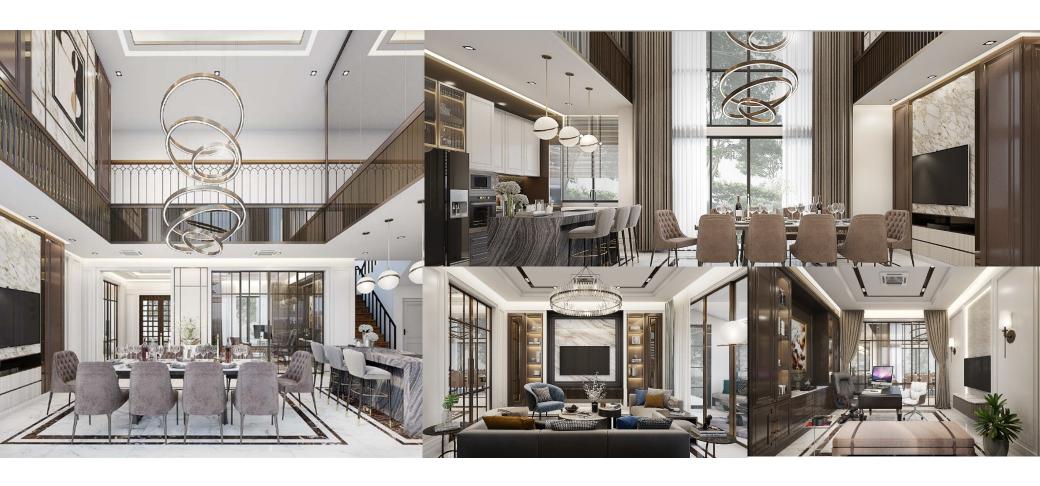

DISH WATCHER AKART BISTRO & BAR สไตล์วิทศอเรียกลางสวนสีเขียว

16

URBAN LIVING INSPIRATIONS

UNINIOS

W's Residence

Project: W's Residence Location: Navamin 24 Approx 800 sq.m. Area:

Year: 2016

Status: Completed

#### W's Residence

Project: W's Residence Location: Navamin 24 Approx 800 sq.m. Area:

2016 Year:

ร้องกำราบของคุณกบกิจงนี้ เราของโบจองกั้งแต่ เกิมข้ามาตัวจงทำน เพราะเกิมข้องกันเกตอกบางาก ทุกข้องในบ้านกล่างเป็นต่องกับ เลยข้องครนามากละเก็บ ความเคลื่อนใหม่จำ ๆ ด้วยเลยได้ และด้วยความที่ขอบขึ้น หนังสือแต่งเป้านมาใหม่จะเสน จึงเลือกตกแห่งเกิมจำกนต์นั้น เก็มขึ้นกับเกิดขึ้นขึ้นของแห่งเกิมไปในค่ว