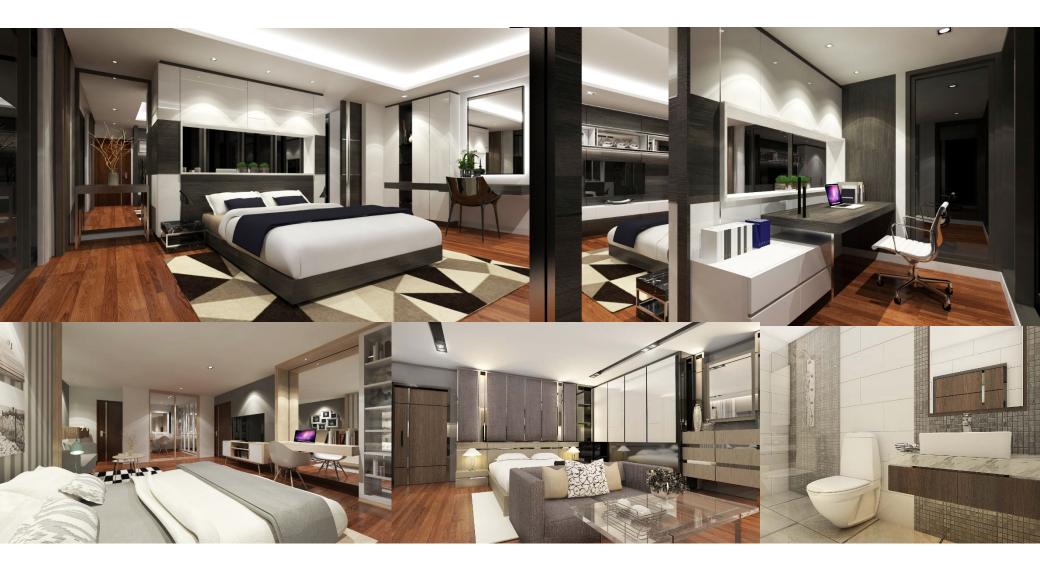

Year:

W's Residence Project: Location: Phahonyothin 11 Approx 350 sq.m. 2017 Area:

Year:

W's Residence Project: Location: Phahonyothin 11 Approx 350 sq.m. 2017 Area:

Year:

Project: Khun Mam's Residence Location: Baan issara bangna Area: Approx 716 sq.m.

Year: 2019

Project: Khun Mam's Residence Location: Baan issara bangna Area: Approx 716 sq.m.

Year: 2019

Project: Khun Mam's Residence Location: Baan issara bangna Area: Approx 716 sq.m.

Year: 2019

Project: Khun Mam's Residence Location: Baan issara bangna Approx 716 sq.m. 2019 Area:

Year:

Under construction Status:

Project: Khun Mam's Residence Location: Baan issara bangna Area: Approx 716 sq.m.

Year: 2019

Project: Khun Mam's Residence Location: Baan issara bangna Area: Approx 716 sq.m.