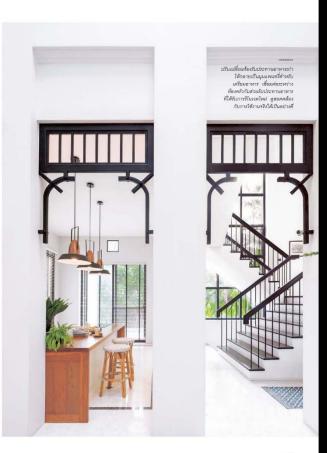

17 of 32

เพราะโครงสร้างตั้งเดิมของบ้านยังดี

อยู่แล้วทั้งด้วเค้าโครงและความแร็งแรงจึง เลือกการวิในเวดเป็นวิธีการๆบรีวิตให้บ้าน กลับมาสคชื่นอีกครั้ง โดยออกแบบพื้นที่

ภายในให้สอดคล้องกับฟังก์ขั้นและดีใชน์

ในแบบที่คุณก้อยและครอบครัวขึ้นขอบ คุณ

ก๊อยเล่าให้เราพังว่า สไตล์ของบ้านเป็น

Modern Tropical เพอร์นิเจอร์โทนตีอบอุน

กระเบื้องหินขัดที่มีลายข้าวหลามตัด ดาราง

หมากรุก โดรงตร้างเหล็กตัดใต้ง ซึ่งเป็น

ความขอบส่วนด้วยองก้อยเอง\* พื้นที่ที่สำคัญมากสำหรับครอบครัว คือ สวน เพราะนอกจากจะเป็นพื้นที่ให้เด็กๆ ใต้วิ่งเพ่นแล้ว ข้อมของเห็นเป็นวิวได้จากห้อง นั่งเล่นและห้องรับประพานอาหาร ซึ่งเป็น สถานที่รวมด้วของครอบครัวอย่างพร้อมหน้า พร้อมดา รวมทั้งครองดำแหน่งมุมใปรดของ คุณก้อยด้วย การันดีด้วยฝีมือการเดือกมีกซ์ แลนต์แมดข์ทุกกิ้นตัวยตัวเลงโดกเริ่มจากมอง ว่าภาพรวมของห้องเป็นอย่างไร ทั้งโทนสี และสไทล์ ท่อนจับคู่เพื่อค้นหาส่วนผสมที่ ลงตัวและถูกใจที่สุดสำหรับแต่ละห้อง "ก้อย เดินเสียกเพ่อร์นีเจอร์เองกับที่ตลอด ขอบซื้อ แจกัน จาน พรม เสื่อ ทุกอย่าง เลือกขึ้นที่ เหมาะกับห้องนั้นๆ โทนสีและวัสดูที่ลอไปอย แมคท์กับค้องนั้นแล้วเจ้ากัน"