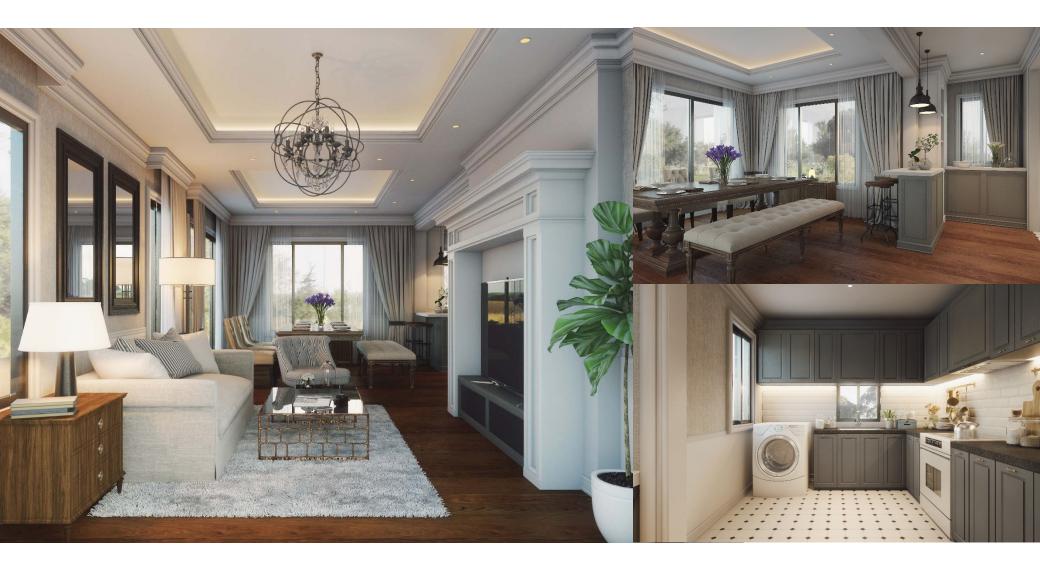

#### W's Residence

Project: W's Residence Location: Navamin 24 Area: Approx 800 sq.m.

Year: 2016

Status: Completed

W's Residence Project: Phahonyothin 11 Location: Approx 350 sq.m. 2017 Area:

Year:

W's Residence Project: Location: Phahonyothin 11 Approx 350 sq.m. 2017 Area:

Year:

W's Residence Project: Phahonyothin 11 Location: Approx 350 sq.m. 2017 Area:

Year:

W's Residence Project: Location: Phahonyothin 11 Approx 350 sq.m. 2017 Area:

Year:

W's Residence Project: Phahonyothin 11 Location: Approx 350 sq.m. 2017 Area: