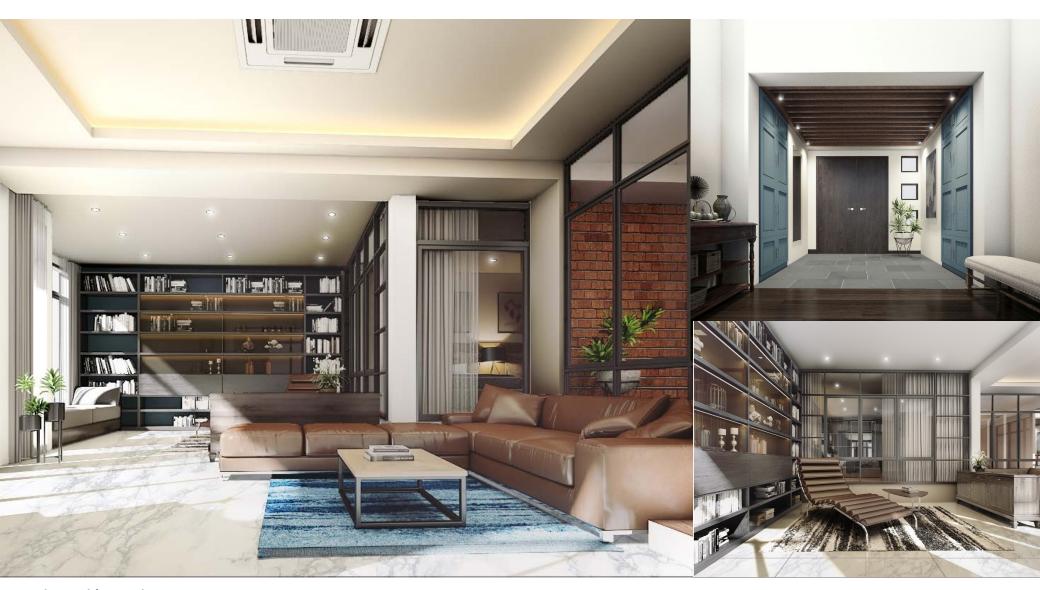

บ้านทั้งหลังของคุณก้อยเป็นพื้นที่ของหัวใจ สำหรับคนทั้งครอบครัวอย่างแท้จริง ไม่ว่าจะ เป็นเพอร์นีเจอร์กลิ่นอายุวินเทจนิด ๆ สไดล์ ผู้ใหญ่ ความร่วมสมัยจากสีสันเรียบง่าย แบบโมเติร์นอย่างที่รุ่นลูกขอบ ใปจนถึง พื้นที่สนุกของรุ่นหลาน เพียงเท่านี้บ้านของ ครอบครัววงศ์วิริยะก็ได้ทำหน้าที่ของตัวเอง ขาว ดำ ครึ่ม น้ำตาล ผสมกับกลิ่นอาช อย่างสมบูรณ์แบบและสวยงามที่สุด 💇 อาร์ตเคโต โดยเลือกวัสดุรูปทรงเรขาคณิต

ด้วยรูปแบบการตกแต่งที่มีกลิ่นอาย ความเป็นอาร์ตเดโค บวกกับความคลาสสิก และหลานๆได้ว่ายน้ำเล่นยามเย็น ที่คุณกบชอบ มู้ดแอนด์โทนของบ้านจึง เน้นโทนสีขาว เทา และคำ ที่ดูเรียบง่าย สะอาดตา แต่ยังเจือความหรูหราสง่างาม ความสำคัญ โดยพยายามดึงแสงธรรมชาติ ผสมผสานกับการเลือกเพ่อร์นิเจอร์มามิกซ์ ให้เข้ามาในบ้านมากที่สุด ทั้งจากข่องแสง แอนด์แมตช์ตามความขอบของสมาชิก สกายไลท์บริเวณโถงกลาง ซึ่งช่วยให้แทบ