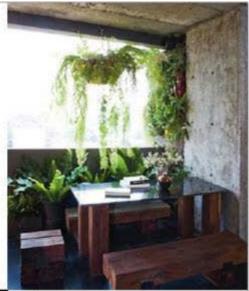

ก๊อยเล่าให้เราพังว่า สไตล์ของบ้านเป็น

Modern Tropical เพอร์นิเจอร์โทนตีอบอุน

กระเบื้องหินขัดที่มีลายข้าวหลามตัด ดาราง

หมากรุก โดรงตร้างเหล็กตัดใต้ง ซึ่งเป็น

ความขอบส่วนด้วยองก้อยเอง\* พื้นที่ที่สำคัญมากสำหรับครอบครัว คือ สวน เพราะนอกจากจะเป็นพื้นที่ให้เด็กๆ ใต้วิ่งเพ่นแล้ว ข้อมของเห็นเป็นวิวได้จากห้อง นั่งเล่นและห้องรับประพานอาหาร ซึ่งเป็น สถานที่รวมด้วของครอบครัวอย่างพร้อมหน้า พร้อมดา รวมทั้งครองดำแหน่งมุมใปรดของ คุณก้อยด้วย การันดีด้วยฝีมือการเดือกมีกซ์ แลนต์แมดข์ทุกกิ้นตัวยตัวเลงโดกเริ่มจากมอง ว่าภาพรวมของห้องเป็นอย่างไร ทั้งโทนสี และสไทล์ ท่อนจับคู่เพื่อค้นหาส่วนผสมที่ ลงตัวและถูกใจที่สุดสำหรับแต่ละห้อง "ก้อย เดินเสียกเพ่อร์นีเจอร์เองกับที่ตลอด ขอบซื้อ แจกัน จาน พรม เสื่อ ทุกอย่าง เลือกขึ้นที่ เหมาะกับห้องนั้นๆ โทนสีและวัสดูที่ลอไปอย แมคท์กับค้องนั้นแล้วเจ้ากัน"

นับว่าทุกสิ่งที่สะท้อนออกมาให้เห็นใน

01 อิริยาบถสบายๆ ของคุณก้อย รีชวิน ในมุมนัมเล่นเล็กๆ 02 ภาพประทับใจของครอบครัว 03 เชื่อมมุมมองจากสวนเข้ามาภายในด้วบ้านจาก หน้าต่างด้านล่าง และรัวท้องฟ้าจากหน้าต่างด้านบน 04 มูมครัวตกแต่งในสไตล์ทรอปิดัสจากเฟอร์นีเจอร์ผสมในเดิร์หของแมทีเรียลสีขาวและดำ 05 มุมมองหน้าอ้าน แองเห็นการผสมผสานรัดเจนระหว่างโครงสร้างอ้านเดิมเข้ากับสไตล์การตกแต่งสมัยใหม่ 06 ห้องนั่งเล่น พื้นที่รวมตัวของ ดรยเคร็วทุกเจนทั้งแลวนกุ่จนถือรุ่นหลาย 07 การทรามนี้อวีทกแบบในดิรับตัวยะวังอิฐแนะยินตัดเจริกล 08 เปิดตัดนวับแลงขรามชาติกท่าง เต็มที่ด้วยหน้าท่างบานกระจาสูงตั้นที่นที่จะนับว่าน 09 คุณก่อย รีชวิน กับเพอร์นิเจอร์ที่เธอเลือกมักข์แอนต์แมตร์ด้วยตัวเองทั้งหมด