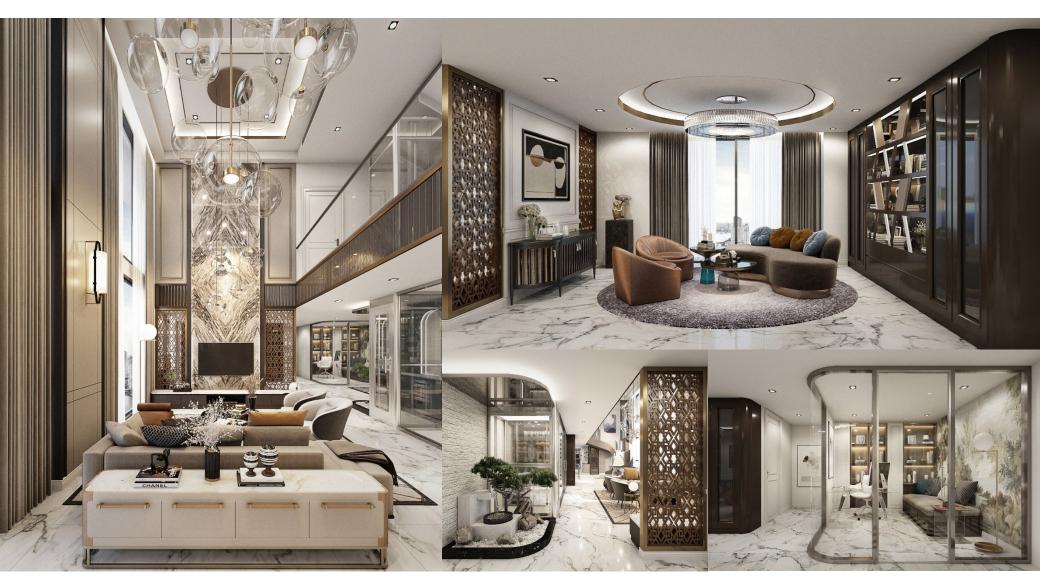

Year:

W's Residence Project: Location: Phahonyothin 11 Approx 350 sq.m. 2017 Area:

Year:

W's Residence Project: Location: Phahonyothin 11 Approx 350 sq.m. 2017 Area:

Year:

Project: Khun Mam's Residence Location: Baan issara bangna Area: Approx 716 sq.m.

Year: 2019

Project: Khun Mam's Residence Location: Baan issara bangna Area: Approx 716 sq.m.

Year: 2019

Project: Khun Mam's Residence Location: Baan issara bangna Area: Approx 716 sq.m.

Year: 2019

Project: Khun Mam's Residence Location: Baan issara bangna Approx 716 sq.m. 2019 Area: