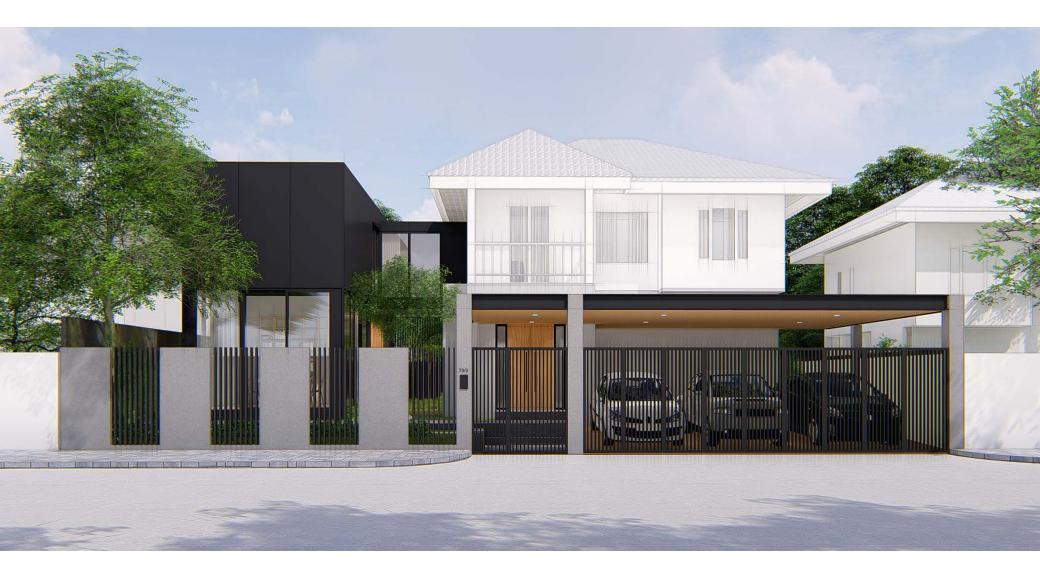

#### W's Residence

Project: W's Residence Location: Navamin 24 Area: Approx 800 sq.m.

Year: 2016

Status: Completed

W's Residence Project: Phahonyothin 11 Location: Approx 350 sq.m. 2017 Area:

Year:

W's Residence Project: Location: Phahonyothin 11 Approx 350 sq.m. 2017 Area:

Year:

W's Residence Project: Phahonyothin 11 Location: Approx 350 sq.m. 2017 Area:

Year:

W's Residence Project: Location: Phahonyothin 11 Approx 350 sq.m. 2017 Area:

Year:

W's Residence Project: Phahonyothin 11 Location: Approx 350 sq.m. 2017 Area: