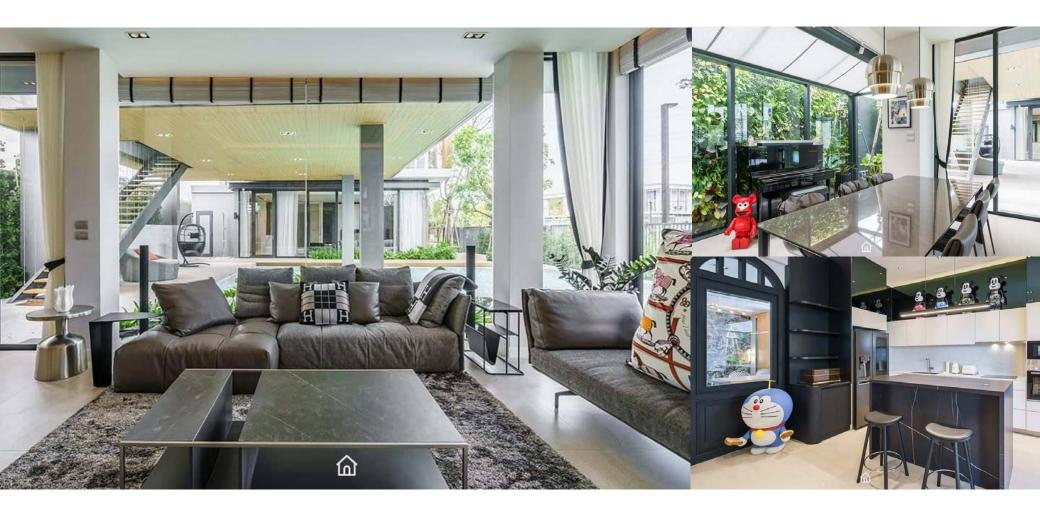

Year:

W's Residence Project: Location: Phahonyothin 11 Approx 350 sq.m. 2017 Area:

Year:

W's Residence Project: Location: Phahonyothin 11 Approx 350 sq.m. 2017 Area:

Year:

Project: Khun Mam's Residence Location: Baan issara bangna Area: Approx 716 sq.m.

Year: 2019

Project: Khun Mam's Residence Location: Baan issara bangna Area: Approx 716 sq.m.

Year: 2019

Project: Khun Mam's Residence Location: Baan issara bangna Area: Approx 716 sq.m.

Year: 2019

Project: Khun Mam's Residence Location: Baan issara bangna Approx 716 sq.m. 2019 Area: