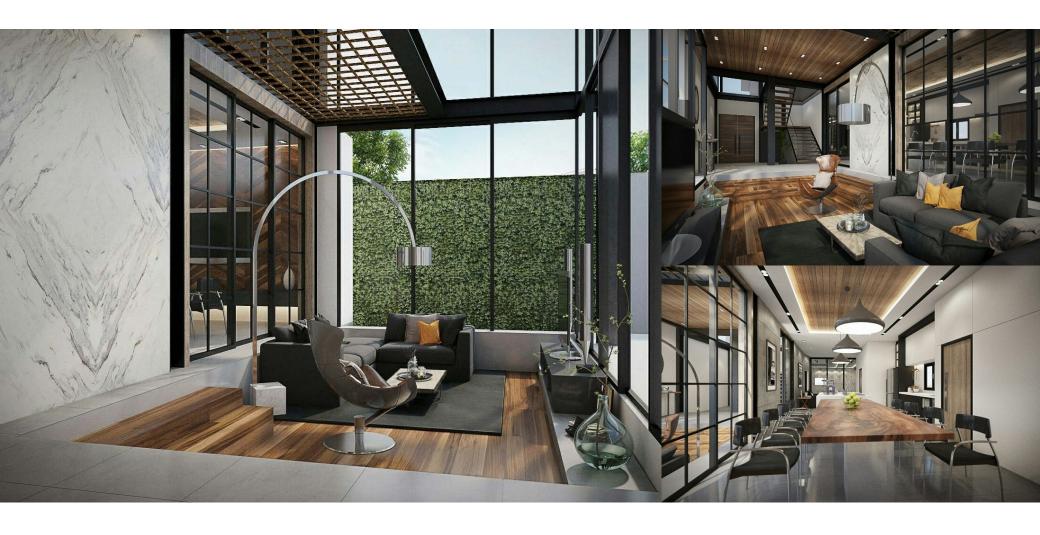

#### W's Residence

Project: W's Residence Location: Navamin 24 Area: Approx 800 sq.m.

Year: 2016

Status: Completed

W's Residence Project: Phahonyothin 11 Location: Approx 350 sq.m. 2017 Area:

Year:

W's Residence Project: Location: Phahonyothin 11 Approx 350 sq.m. 2017 Area:

Year:

W's Residence Project: Phahonyothin 11 Location: Approx 350 sq.m. 2017 Area:

Year:

W's Residence Project: Location: Phahonyothin 11 Approx 350 sq.m. 2017 Area:

Year:

W's Residence Project: Phahonyothin 11 Location: Approx 350 sq.m. 2017 Area: