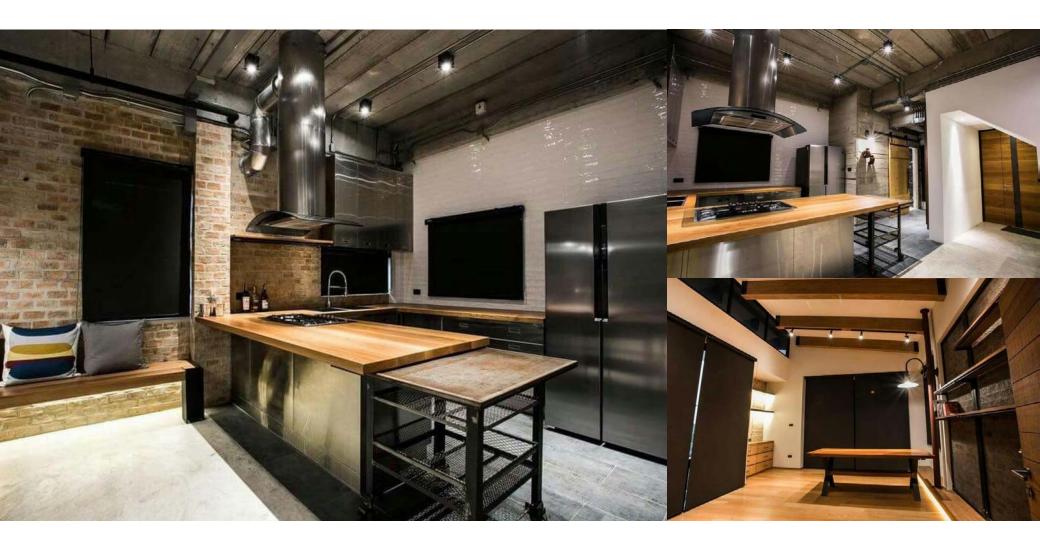

#### W's Residence

Project: W's Residence Location: Navamin 24 Area: Approx 800 sq.m.

Year: 2016

Status: Completed

W's Residence Project: Phahonyothin 11 Location: Approx 350 sq.m. 2017 Area:

Year:

W's Residence Project: Location: Phahonyothin 11 Approx 350 sq.m. 2017 Area:

Year:

W's Residence Project: Phahonyothin 11 Location: Approx 350 sq.m. 2017 Area:

Year:

W's Residence Project: Location: Phahonyothin 11 Approx 350 sq.m. 2017 Area:

Year:

W's Residence Project: Phahonyothin 11 Location: Approx 350 sq.m. 2017 Area: