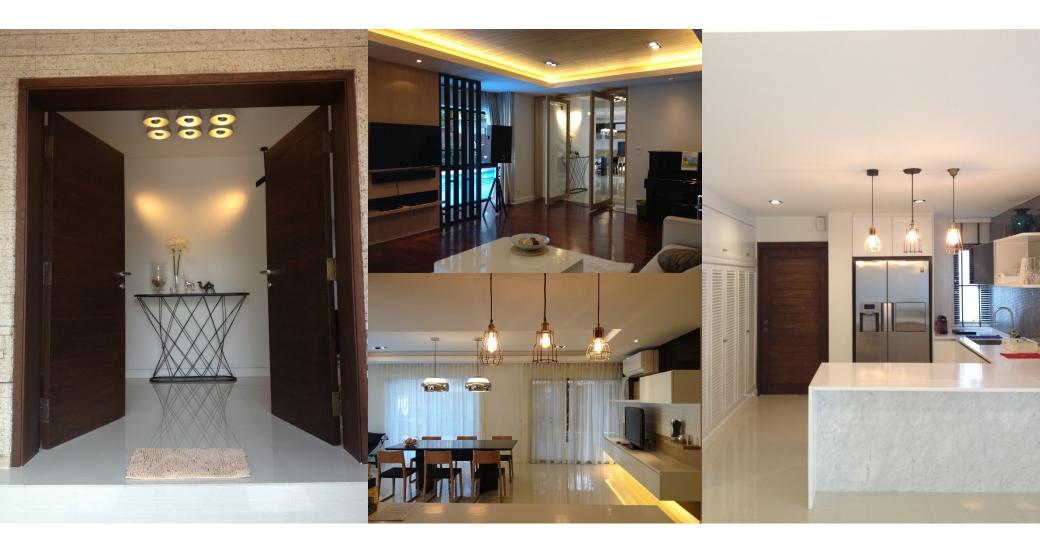

#### W's Residence

Project: W's Residence Location: Navamin 24 Area: Approx 800 sq.m.

Year: 2016

Status: Completed

W's Residence Project: Phahonyothin 11 Location: Approx 350 sq.m. 2017 Area:

Year:

W's Residence Project: Location: Phahonyothin 11 Approx 350 sq.m. 2017 Area:

Year:

W's Residence Project: Phahonyothin 11 Location: Approx 350 sq.m. 2017 Area:

Year:

W's Residence Project: Location: Phahonyothin 11 Approx 350 sq.m. 2017 Area:

Year:

W's Residence Project: Phahonyothin 11 Location: Approx 350 sq.m. 2017 Area: