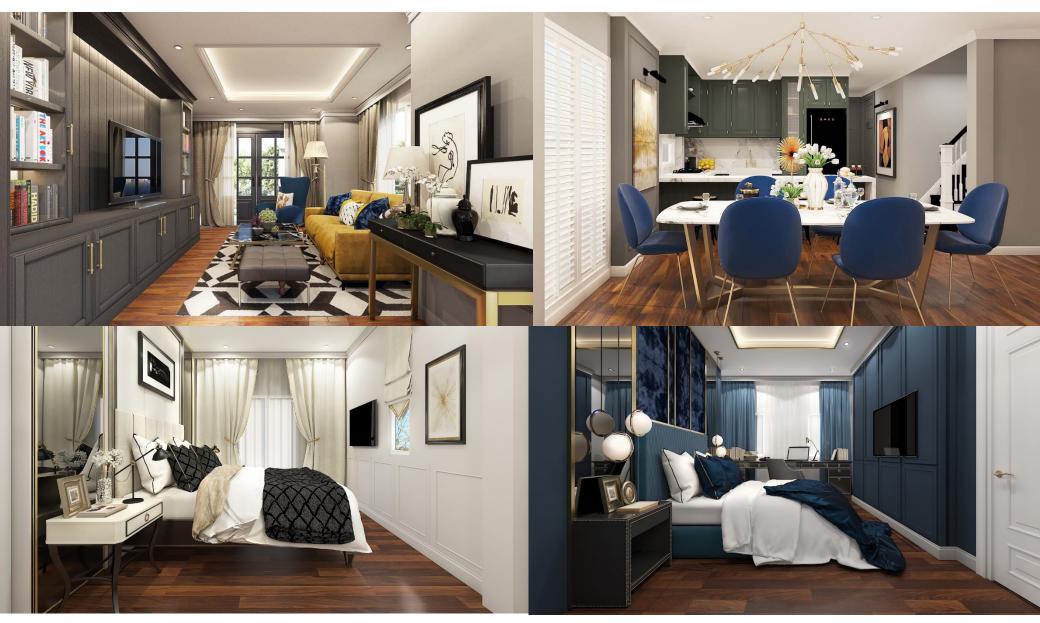

Year:

W's Residence Project: Location: Phahonyothin 11 Approx 350 sq.m. 2017 Area:

Year:

W's Residence Project: Location: Phahonyothin 11 Approx 350 sq.m. 2017 Area:

Year:

Project: Khun Mam's Residence Location: Baan issara bangna Area: Approx 716 sq.m.

Year: 2019

Project: Khun Mam's Residence Location: Baan issara bangna Area: Approx 716 sq.m.

Year: 2019

Project: Khun Mam's Residence Location: Baan issara bangna Area: Approx 716 sq.m.

Year: 2019

Project: Khun Mam's Residence Location: Baan issara bangna Approx 716 sq.m. 2019 Area: