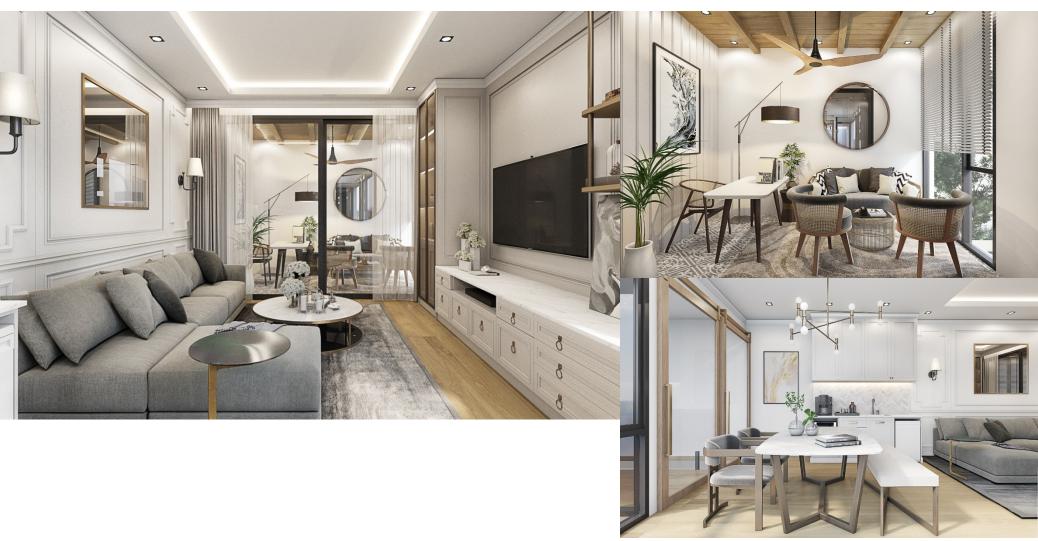

#### W's Residence

Project: W's Residence Location: Navamin 24 Area: Approx 800 sq.m.

Year: 2016

Status: Completed

W's Residence Project: Phahonyothin 11 Location: Approx 350 sq.m. 2017 Area:

Year:

W's Residence Project: Location: Phahonyothin 11 Approx 350 sq.m. 2017 Area:

Year:

W's Residence Project: Phahonyothin 11 Location: Approx 350 sq.m. 2017 Area:

Year:

W's Residence Project: Location: Phahonyothin 11 Approx 350 sq.m. 2017 Area:

Year:

W's Residence Project: Phahonyothin 11 Location: Approx 350 sq.m. 2017 Area: