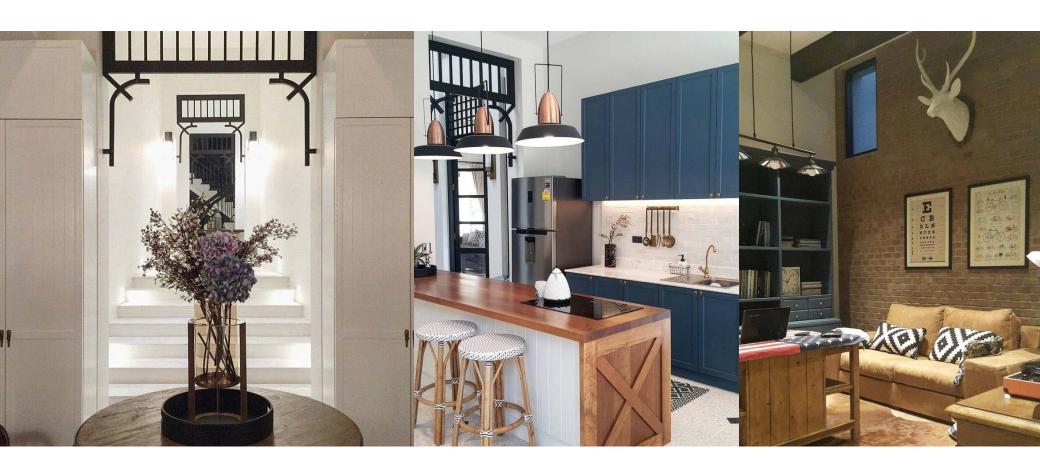

17 of 32

เพราะโครงสร้างตั้งเดิมของบ้านยังดี

อยู่แล้วทั้งด้วเค้าโครงและความแร็งแรงจึง เลือกการวิในเวดเป็นวิธีการๆบรีวิตให้บ้าน กลับมาสคชื่นอีกครั้ง โดยออกแบบพื้นที่

ภายในให้สอดคล้องกับฟังก์ขั้นและดีใชน์

ในแบบที่คุณก้อยและครอบครัวขึ้นขอบ คุณ

ก๊อยเล่าให้เราพังว่า สไตล์ของบ้านเป็น

Modern Tropical เพอร์นิเจอร์โทนตีอบอุน

กระเบื้องหินขัดที่มีลายข้าวหลามตัด ดาราง

หมากรุก โดรงตร้างเหล็กตัดใต้ง ซึ่งเป็น

ความขอบส่วนด้วยองก้อยเอง\* พื้นที่ที่สำคัญมากสำหรับครอบครัว คือ สวน เพราะนอกจากจะเป็นพื้นที่ให้เด็กๆ ใต้วิ่งเพ่นแล้ว ข้อมของเห็นเป็นวิวได้จากห้อง นั่งเล่นและห้องรับประพานอาหาร ซึ่งเป็น สถานที่รวมด้วของครอบครัวอย่างพร้อมหน้า พร้อมดา รวมทั้งครองดำแหน่งมุมใปรดของ คุณก้อยด้วย การันดีด้วยฝีมือการเดือกมีกซ์ แลนต์แมดข์ทุกกิ้นตัวยตัวเลงโดกเริ่มจากมอง ว่าภาพรวมของห้องเป็นอย่างไร ทั้งโทนสี และสไทล์ ท่อนจับคู่เพื่อค้นหาส่วนผสมที่ ลงตัวและถูกใจที่สุดสำหรับแต่ละห้อง "ก้อย เดินเสียกเพ่อร์นีเจอร์เองกับที่ตลอด ขอบซื้อ แจกัน จาน พรม เสื่อ ทุกอย่าง เลือกขึ้นที่ เหมาะกับห้องนั้นๆ โทนสีและวัสดูที่ลอไปอย แมคท์กับค้องนั้นแล้วเจ้ากัน"