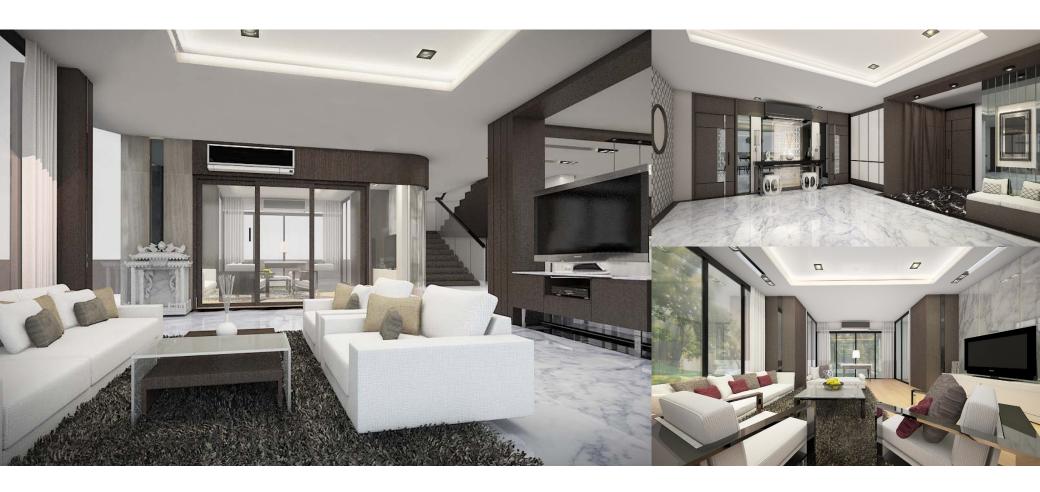

Year:

W's Residence Project: Location: Phahonyothin 11 Approx 350 sq.m. 2017 Area:

Year:

W's Residence Project: Location: Phahonyothin 11 Approx 350 sq.m. 2017 Area:

Year:

Project: Khun Mam's Residence Location: Baan issara bangna Area: Approx 716 sq.m.

Year: 2019

Project: Khun Mam's Residence Location: Baan issara bangna Area: Approx 716 sq.m.

Year: 2019

Project: Khun Mam's Residence Location: Baan issara bangna Area: Approx 716 sq.m.

Year: 2019

Project: Khun Mam's Residence Location: Baan issara bangna Approx 716 sq.m. 2019 Area: