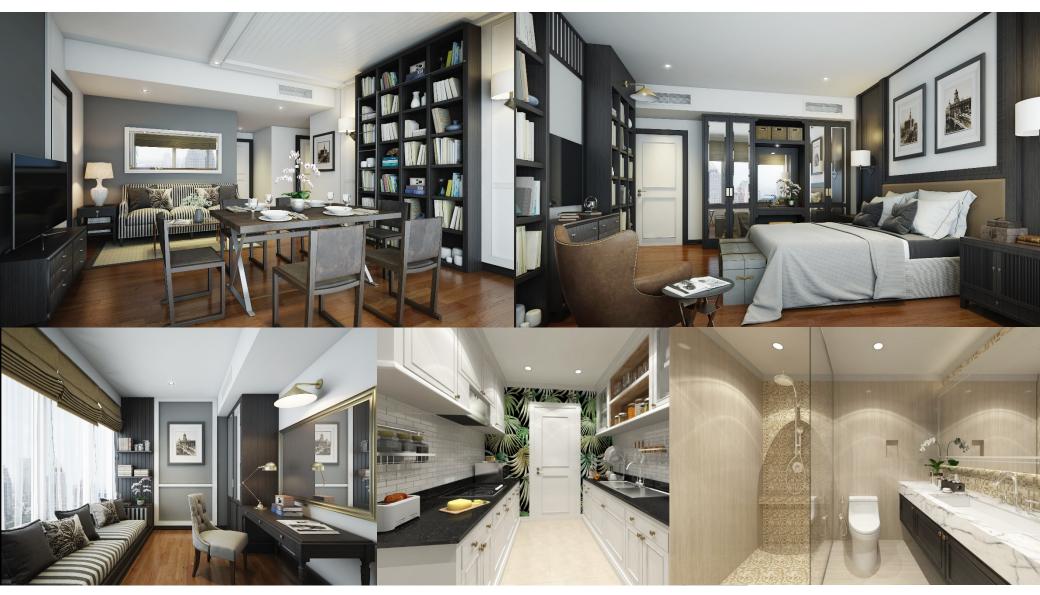

#### W's Residence

Project: W's Residence Location: Navamin 24 Area: Approx 800 sq.m.

Year: 2016

Status: Completed

W's Residence Project: Phahonyothin 11 Location: Approx 350 sq.m. 2017 Area:

Year:

W's Residence Project: Location: Phahonyothin 11 Approx 350 sq.m. 2017 Area:

Year:

W's Residence Project: Phahonyothin 11 Location: Approx 350 sq.m. 2017 Area:

Year:

W's Residence Project: Location: Phahonyothin 11 Approx 350 sq.m. 2017 Area:

Year:

W's Residence Project: Phahonyothin 11 Location: Approx 350 sq.m. 2017 Area: