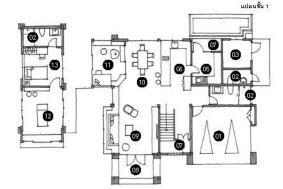

## **OUR COLLABORATORS**

**GROUND ARCHITECTS** 

Project: W's Residence
Location: Navamin 24
Area: Approx 800 sq.m.

Year: 2016 Status: Completed

Project: W's Residence Location: Navamin 24 Area: Approx 800 sq.m.

Year: 2016 Status: Completed

W's Residence Project: Location: Navamin 24 Approx 800 sq.m. 2016 Area:

Year:

W's Residence Project: Location: Navamin 24 Approx 800 sq.m. 2016 Area:

Year:

W's Residence Project: Location: Navamin 24 Approx 800 sq.m. 2016 Area:

Year:

Project : W's Residence Location: Navamin 24 Approx 800 sq.m. 2016 Area:

Year:

VOLUME 03 JUNE 2017 FREE COPY

BEING TOGETHER

ครอบครัวคือของขวัญอันล้ำค่าของชีวิต

เพราะครอบครัวเป็นเสมือนของขวัฒ ชิ้นใหญ่ของชีวิต เมื่อรุ่นลูกของ**ครอบครั**ว "วงศ์วิจิยะ" เริ่มขยับขยายสู่รุ่นหลาน ก็ถึง เวลาที่คุณก้อย-รัชวิน วงศ์วิริยะ ด้อง มอบของขวัญขึ้นพิเศษที่สุดให้กับครอบครัว โดยได้ คุณกวิน วงศ์วิริยะ พี่ชายผู้เป็น อินทีเรียร์ดีใชเนอร์ มาช่วยกันสานฝัน เนรมิตให้พื้นที่ของครอบครัวใหญ่กลายเป็น