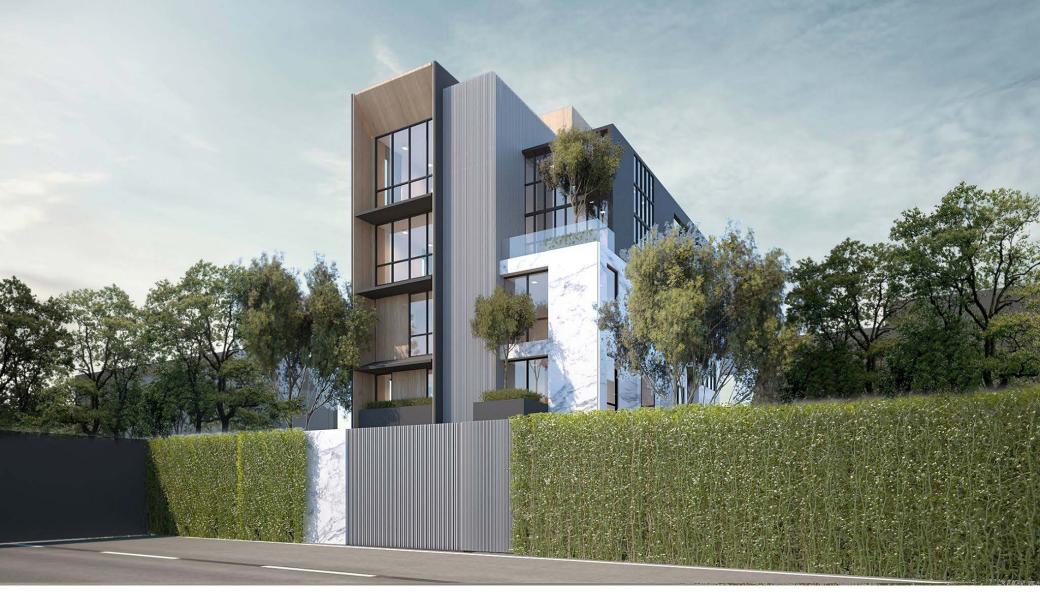

Year:

W's Residence Project: Location: Phahonyothin 11 Approx 350 sq.m. 2017 Area:

Year:

W's Residence Project: Location: Phahonyothin 11 Approx 350 sq.m. 2017 Area:

Year:

Project: Khun Mam's Residence Location: Baan issara bangna Area: Approx 716 sq.m.

Year: 2019

Project: Khun Mam's Residence Location: Baan issara bangna Area: Approx 716 sq.m.

Year: 2019

Project: Khun Mam's Residence Location: Baan issara bangna Area: Approx 716 sq.m.

Year: 2019

Project: Khun Mam's Residence Location: Baan issara bangna Approx 716 sq.m. 2019 Area: