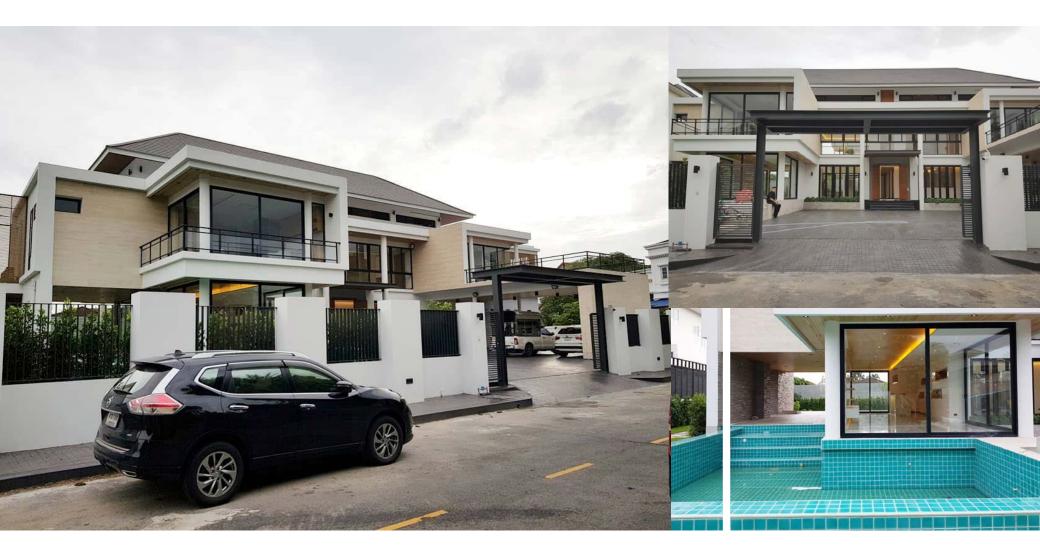

#### W's Residence

Project: W's Residence Location: Navamin 24 Area: Approx 800 sq.m.

Year: 2016

Status: Completed

W's Residence Project: Phahonyothin 11 Location: Approx 350 sq.m. 2017 Area:

Year:

W's Residence Project: Location: Phahonyothin 11 Approx 350 sq.m. 2017 Area:

Year:

W's Residence Project: Phahonyothin 11 Location: Approx 350 sq.m. 2017 Area:

Year:

W's Residence Project: Location: Phahonyothin 11 Approx 350 sq.m. 2017 Area:

Year:

W's Residence Project: Phahonyothin 11 Location: Approx 350 sq.m. 2017 Area: