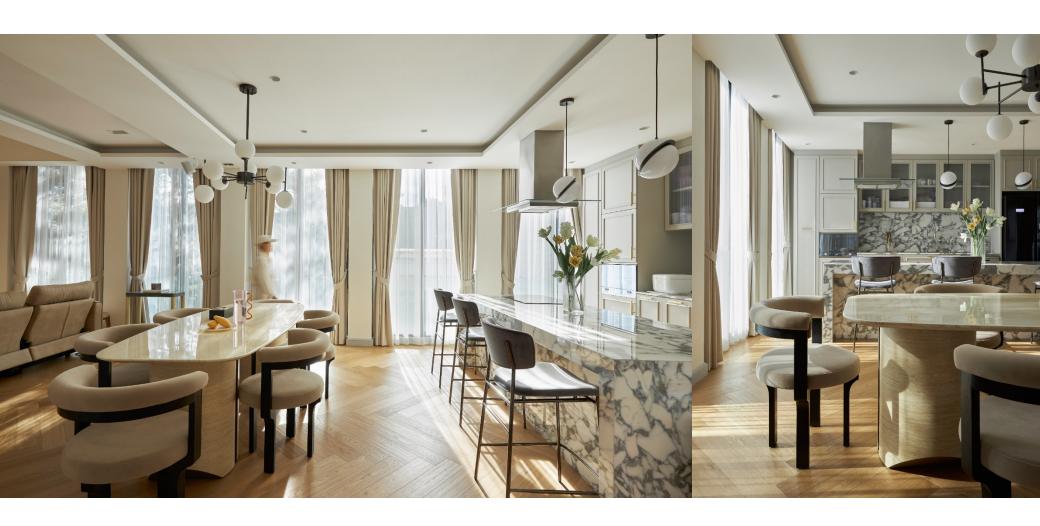

ก๊อยเล่าให้เราพังว่า สไตล์ของบ้านเป็น

Modern Tropical เพอร์นิเจอร์โทนตีอบอุน

กระเบื้องหินขัดที่มีลายข้าวหลามตัด ดาราง

หมากรุก โดรงตร้างเหล็กตัดใต้ง ซึ่งเป็น

ความขอบส่วนด้วยองก้อยเอง\* พื้นที่ที่สำคัญมากสำหรับครอบครัว คือ สวน เพราะนอกจากจะเป็นพื้นที่ให้เด็กๆ ใต้วิ่งเพ่นแล้ว ข้อมของเห็นเป็นวิวได้จากห้อง นั่งเล่นและห้องรับประพานอาหาร ซึ่งเป็น สถานที่รวมด้วของครอบครัวอย่างพร้อมหน้า พร้อมดา รวมทั้งครองดำแหน่งมุมใปรดของ คุณก้อยด้วย การันดีด้วยฝีมือการเดือกมีกซ์ แลนต์แมดข์ทุกกิ้นตัวยตัวเลงโดกเริ่มจากมอง ว่าภาพรวมของห้องเป็นอย่างไร ทั้งโทนสี และสไทล์ ท่อนจับคู่เพื่อค้นหาส่วนผสมที่ ลงตัวและถูกใจที่สุดสำหรับแต่ละห้อง "ก้อย เดินเสียกเพ่อร์นีเจอร์เองกับที่ตลอด ขอบซื้อ แจกัน จาน พรม เสื่อ ทุกอย่าง เลือกขึ้นที่ เหมาะกับห้องนั้นๆ โทนสีและวัสดูที่ลอไปอย แมคท์กับค้องนั้นแล้วเจ้ากัน"

ด้วยรูปแบบการตกแต่งที่มีกลิ่นอาย ความเป็นอาร์ตเดโค บวกกับความคลาสสิก และหลานๆได้ว่ายน้ำเล่นยามเย็น ที่คุณกบชอบ มู้ดแอนด์โทนของบ้านจึง เน้นโทนสีขาว เทา และคำ ที่ดูเรียบง่าย สะอาดตา แต่ยังเจือความหรูหราสง่างาม ความสำคัญ โดยพยายามดึงแสงธรรมชาติ ผสมผสานกับการเลือกเพ่อร์นิเจอร์มามิกซ์ ให้เข้ามาในบ้านมากที่สุด ทั้งจากข่องแสง แอนด์แมตช์ตามความขอบของสมาชิก สกายไลท์บริเวณโถงกลาง ซึ่งช่วยให้แทบ

... "ทุกคนมีส่วนร่วมในการเลือกเฟอร์นิเจอร์

ไปด้วยกัน หรือบางที่ก้อยไปต่างประเทศ เขาก็จะส่งรูปมาให้ดู 'พี่กบโอเคไหม ก้อย ซื้อมา' อย่างตัวผมเองซอบเดินตลาด มือสอง ถ้าไปเจอเฟอร์นิเจอร์สไตล์วินเทจ ก็จะซื้อกลับมาเก็บไว้" ซึกส่วนหนึ่งที่เป็นสมาชิกสำคัญของ