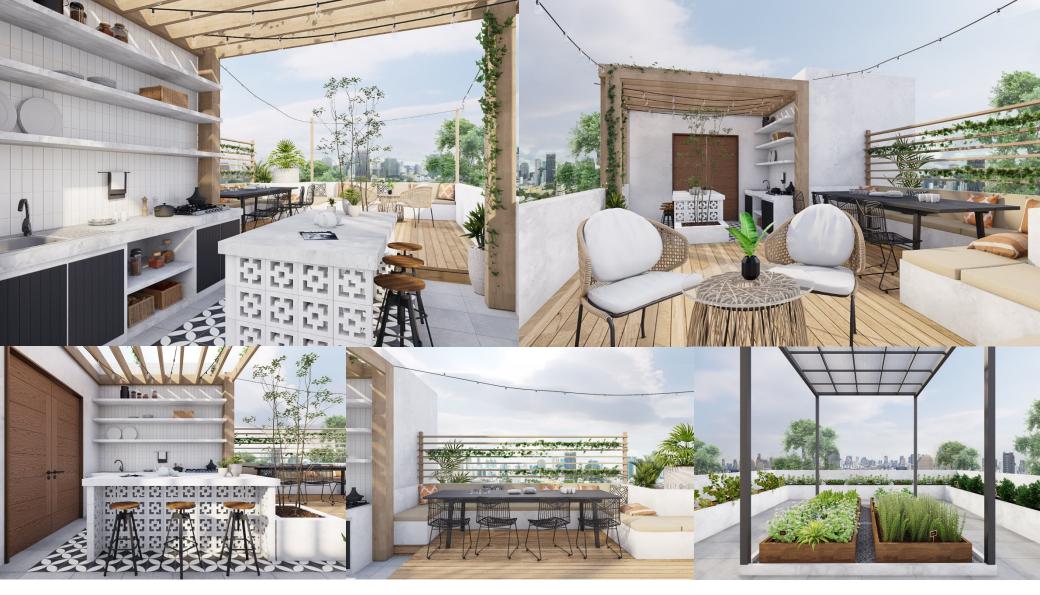

Project: Khun Oil's Residence

Location: Perfect Masterpiece Sukhumvit 77

Approx 1000 sq.m. 2019 Area:

Year:

**Under construction** Status:

Project: Khun Oil's Residence

Location: Perfect Masterpiece Sukhumvit 77

Area: Approx 1000 sq.m.

Year: 2019

Project: Khun Oil's Residence

Location: Perfect Masterpiece Sukhumvit 77

Area: Approx 1000 sq.m. Year: 2019

Project: Khun Oil's Residence

Location: Perfect Masterpiece Sukhumvit 77