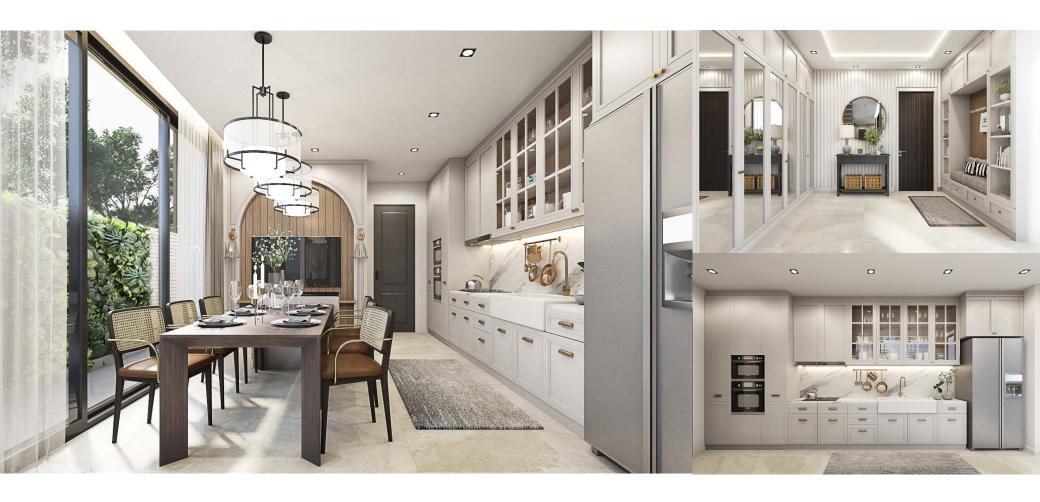

#### W's Residence

Project: W's Residence Location: Navamin 24 Area: Approx 800 sq.m.

Year: 2016

Status: Completed

W's Residence Project: Phahonyothin 11 Location: Approx 350 sq.m. 2017 Area:

Year:

W's Residence Project: Location: Phahonyothin 11 Approx 350 sq.m. 2017 Area:

Year:

W's Residence Project: Phahonyothin 11 Location: Approx 350 sq.m. 2017 Area:

Year:

W's Residence Project: Location: Phahonyothin 11 Approx 350 sq.m. 2017 Area:

Year:

W's Residence Project: Phahonyothin 11 Location: Approx 350 sq.m. 2017 Area: