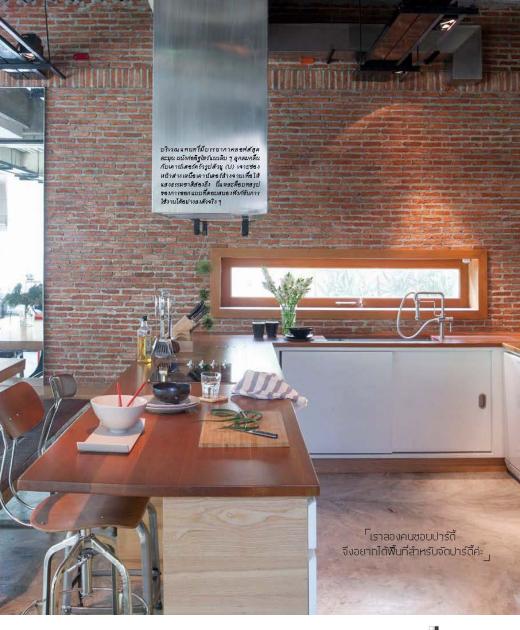

Khun Joy's Residence Project: Q house Avenue Location: Approx 150 sq.m. Area:

Year: 2015

Completed Status:

#### <sup>-</sup>โฟอร์นิเจอร์ลอยตัวส่วนใหญ่ได้มาจากการไปช็อปปิ้งเองค่ะ ยกเว้นโต๊ะทานข้าวซึ่งเป็นไม้ตะเคียนขาวทั้งแผ่น ที่ก็กไปเลือกมาจากเซียงใหม่ แล้วนำเก้าอี้และม้านั่งมาจัดวางให้ดเข้ากัน

บริเวณต้องนั่งเล่น คุณจอย คุณบ้อหร้อมลูกรายฝ่าแฝล เรียงนึง ๆ และเรียงร่าง ๆ

ความประทับใจจากสิ่งที่ได้พบเห็น ค่อย ๆ หล่อหลอม จนเกิดเป็นสไทส์ที่ใช่และสะท้อนตัวตนในแบบที่ขอบ ภายใน ปลอดภัยดี ๆ จึงตัดสิมใจชื่อบ้ามที่หมู่บ้ามนี้ แล้วเอาก็อยาก ใครงการหมู่บ้านสุดหรู ใครจะคาดคิดว่ามีบ้านใหม่เงื่อมที่ ให้เราย้ายมาอยู่ด้วยกับ ก็เลยชื่อบ้ามข้างๆ แล้วปรับตกแต่ง ภายในได้รับการแปลงใจมจนไม่เหลือเค้าเดิม วันนี้เรามีนัด ฮ้างในใหม่อย่างเดียวครับ"คุณป้อเสริม กับคุณจอย- จีรวรรณ์ วัฒนาพันธ์ และคุณป้อ-พรพิพัฒน์

เราพร้อมบอกเล่าเรื่องราวก่อนจะเป็นบ้านแสนอบอุ่นหลังนี้

"จริง ๆ อยากได้บ้านสไตส์เท่ ๆ ออกแบบบ้านไว้แล้วแต่ ไม่ได้สร้างจริง" คุณขอยเล่า

"พอดีคณแม่อยากได้บ้านใหม่ที่มีระบบรักษาความ

บ้านหลังนี้มีขนาดของขึ้น มีพื้นที่ใช้ตอยประมาณ 400 เทียนชัยกุล เจ้าของบ้านหลังสวยในหมู่บ้านย่านพระราม 5 ตารางเมตร ชั้นล่างประกอบด้วยห้องนั่งเล่นเชื่อมกับส่วนรับ ตามที่เกริ่นไว้จากบ้านเดี๋ยวมาตรฐานแต่ภายในตกแต่งใหม่ ประทานอาหาร แพนทรี่ ห้องครัว และห้องหนังสือ บริเวณด้าน ก่อนหน้านี้คุณจอยเคยไปเยี่ยมบ้านเท่ ๆ ของคุณกั๊ก -สิริศักดิ์ พิทัศษ์ ที่ย่านทองหล่อ (ซึ่งเทเคยได้ไปเยี่ยมมาแล้วใน room จบับเคียนแมษายน 2556) เป็นเหตุให้เดอประพับใจมาก จึง ชวนคุณกั๊กมาช่วยตกแต่งภายในบ้านหลังใหม่ให้