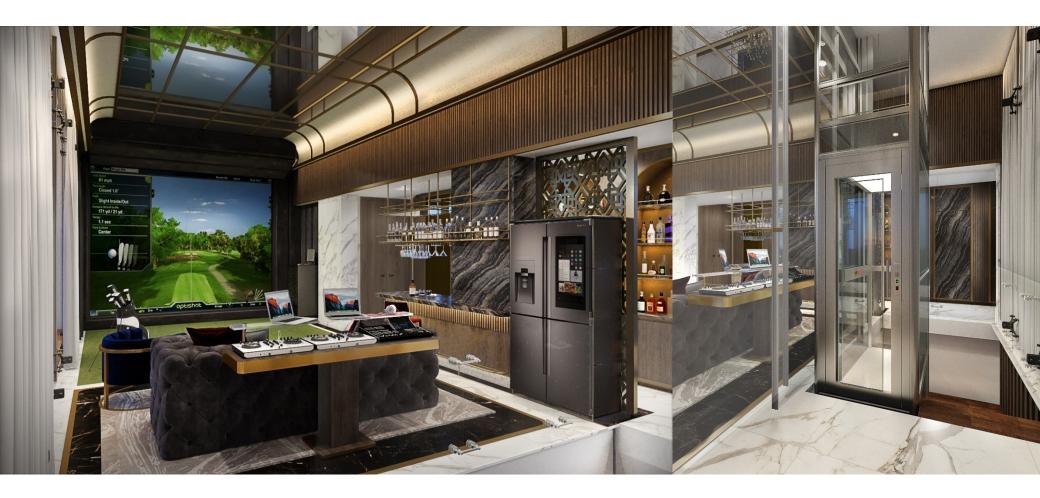

#### W's Residence

Project: W's Residence Location: Navamin 24 Area: Approx 800 sq.m.

Year: 2016

Status: Completed

W's Residence Project: Phahonyothin 11 Location: Approx 350 sq.m. 2017 Area:

Year:

W's Residence Project: Location: Phahonyothin 11 Approx 350 sq.m. 2017 Area:

Year:

W's Residence Project: Phahonyothin 11 Location: Approx 350 sq.m. 2017 Area:

Year:

W's Residence Project: Location: Phahonyothin 11 Approx 350 sq.m. 2017 Area:

Year:

W's Residence Project: Phahonyothin 11 Location: Approx 350 sq.m. 2017 Area: