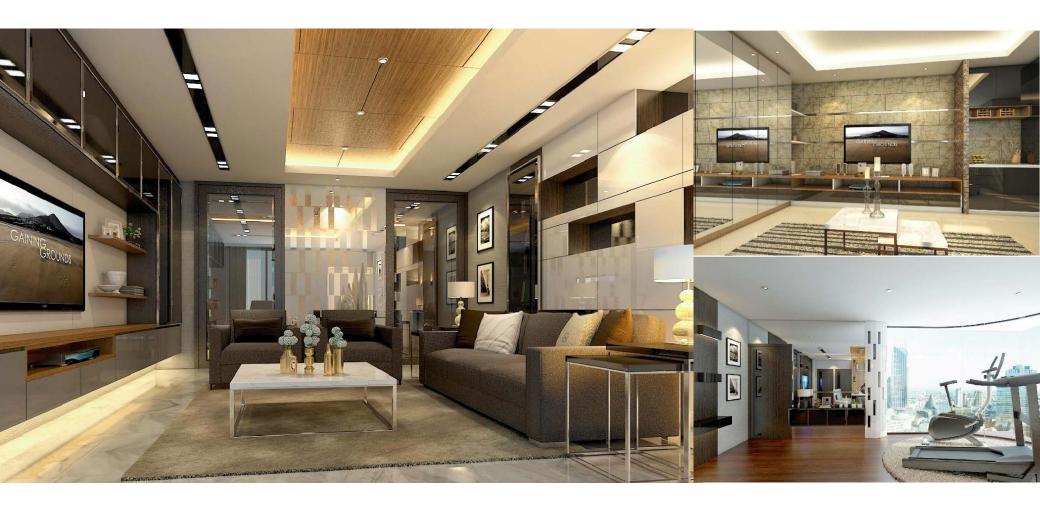

Year:

W's Residence Project: Location: Phahonyothin 11 Approx 350 sq.m. 2017 Area:

Year:

W's Residence Project: Location: Phahonyothin 11 Approx 350 sq.m. 2017 Area:

Year:

Project: Khun Mam's Residence Location: Baan issara bangna Area: Approx 716 sq.m.

Year: 2019

Project: Khun Mam's Residence Location: Baan issara bangna Area: Approx 716 sq.m.

Year: 2019

Project: Khun Mam's Residence Location: Baan issara bangna Area: Approx 716 sq.m.

Year: 2019

Project: Khun Mam's Residence Location: Baan issara bangna Approx 716 sq.m. 2019 Area: