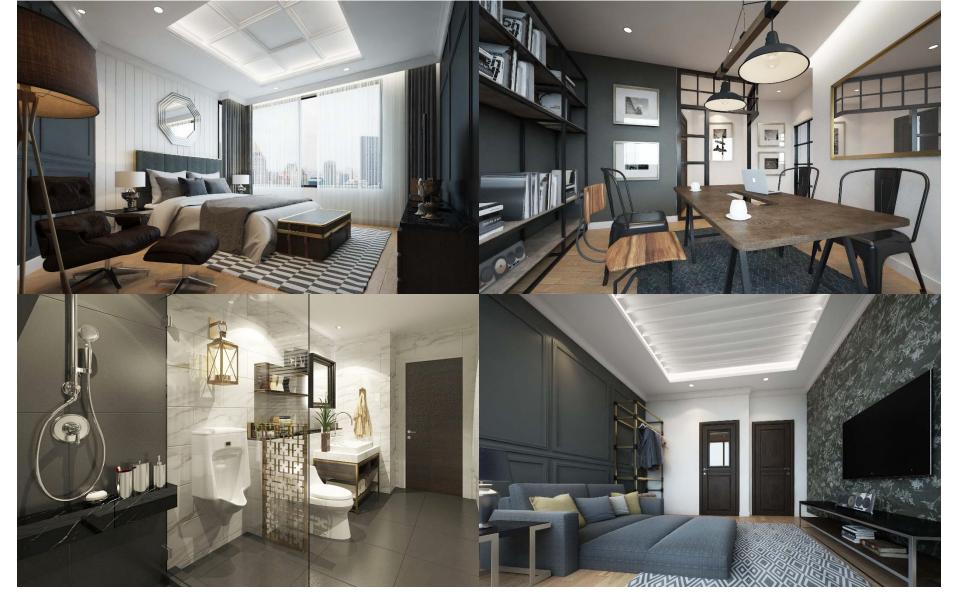

สังเกตว่ารอบบ้านจะมีต้นไม้ปลูกอยู่เยอ<sup>ะ</sup>มาก เพราะคุณพ่ออยากให้มีพื้นที่สีเขียวมากที่สุดเท่าที่ทำได้ ถื่อเป็นความสุขที่เรียบง่ายอีกอย่างหนึ่งของท่าน

102 | ROOM BOOKS

ห้องนอนของคุณพ่อคุณแม่ ต่อเดิมส่วนของ ระเบียงเดิมให้กลายเป็นห้องพระขนาดพอดี ตามที่คุณพ่อขอไว้ เพราะทั้งคู่ขอบนั่งสมาชิ Landscape Planner แล้ว ยังมีพืชพรรณ และยังเป็นนักสะสมพระตัวยง สุดท้ายคือ ขั้น 2 ประกอบด้วยห้องนอน 4 ห้อง คือ เติมเต็มให้สวนกลายเป็นพื้นที่เติมพลัง ห้องนอนของลูกๆทั้งสาม และห้องรับแขก ความสดขึ้นให้ทุกคนได้ทำกิจกรรมร่วมกัน

ด้วยรูปแบบการตกแต่งที่มีกลิ่นอาย ความเป็นอาร์ตเดโค บวกกับความคลาสสิก และหลานๆได้ว่ายน้ำเล่นยามเย็น ที่คุณกบชอบ มู้ดแอนด์โทนของบ้านจึง เน้นโทนสีขาว เทา และคำ ที่ดูเรียบง่าย สะอาดตา แต่ยังเจือความหรูหราสง่างาม ความสำคัญ โดยพยายามดึงแสงธรรมชาติ ผสมผสานกับการเลือกเพ่อร์นิเจอร์มามิกซ์ ให้เข้ามาในบ้านมากที่สุด ทั้งจากข่องแสง แอนด์แมตช์ตามความขอบของสมาชิก สกายไลท์บริเวณโถงกลาง ซึ่งช่วยให้แทบ

... "ทุกคนมีส่วนร่วมในการเลือกเฟอร์นิเจอร์

ไปด้วยกัน หรือบางที่ก้อยไปต่างประเทศ เขาก็จะส่งรูปมาให้ดู 'พี่กบโอเคไหม ก้อย ซื้อมา' อย่างตัวผมเองซอบเดินตลาด มือสอง ถ้าไปเจอเฟอร์นิเจอร์สไตล์วินเทจ ก็จะซื้อกลับมาเก็บไว้" ซึกส่วนหนึ่งที่เป็นสมาชิกสำคัญของ

บ้านหลังนี้คือสวนรอบบ้าน เพราะไม่ว่าจะ ขยับมาที่ขั้นลอย ประกอบด้วย อยู่ส่วนไหน เพียงมองออกไปก็สามารถ พบเจอสวนสีเขียวได้จากทุกมุมมอง นอก จากการปรับปรุงภูมิทัศน์จากบริษัท Process กินได้จำพวกขมพู่ มะม่วงของคุณพ่อ เข้ามา โดยเฉพาะสระว่ายน้ำที่คุณกบออกแบบ เพิ่มเติมไว้ให้คุณพ่อคุณแม่ใต้ออกกำลังกาย

เมื่อบ้านมีคนอยู่ตลอดทั้งวัน การ ประหยัดพลังงานจึงเป็นอีกประเด็นที่ต้องให้ ไม่ต้องเปิดไฟในเวลากลางวันเลย รวมไปถึง ช่องเปิดต่าง ๆ ที่ช่วยให้เกิดการถ่ายเทอากาศ ทั้งหมด เพราะเวลาไปเลือกเพอร์นิเจอร์เราจะ ที่ดี สร้างสภาวะน่าสบายให้แก่ผู้อยู่อาศัย