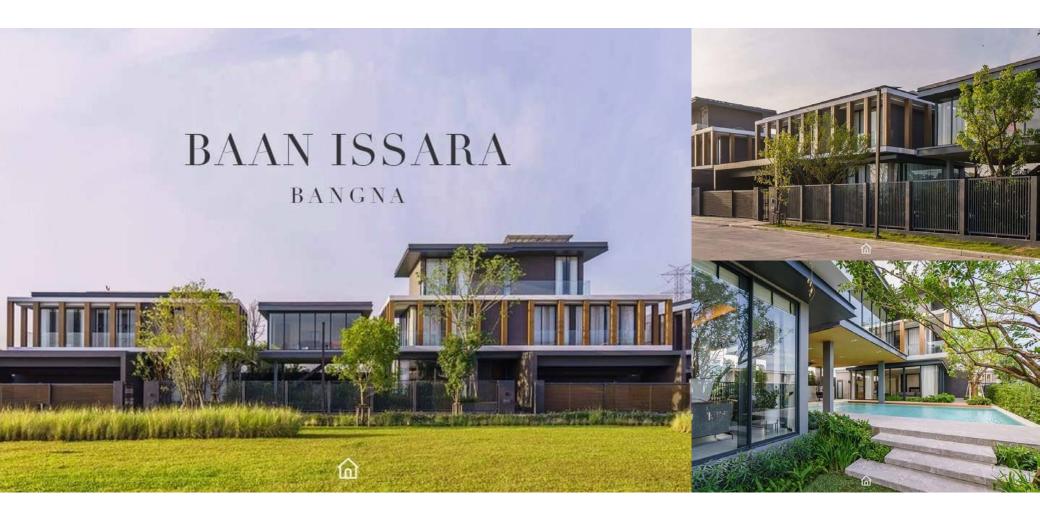

Year:

W's Residence Project: Location: Phahonyothin 11 Approx 350 sq.m. 2017 Area:

Year:

W's Residence Project: Location: Phahonyothin 11 Approx 350 sq.m. 2017 Area:

Year:

Project: Khun Mam's Residence Location: Baan issara bangna Area: Approx 716 sq.m.

Year: 2019

Project: Khun Mam's Residence Location: Baan issara bangna Area: Approx 716 sq.m.

Year: 2019

Project: Khun Mam's Residence Location: Baan issara bangna Area: Approx 716 sq.m.

Year: 2019

Project: Khun Mam's Residence Location: Baan issara bangna Approx 716 sq.m. 2019 Area: