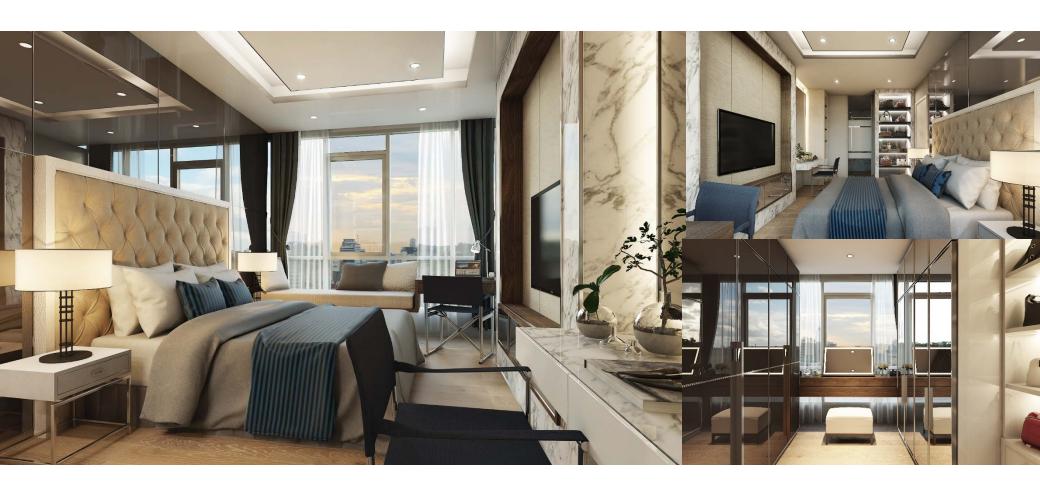

#### W's Residence

Project: W's Residence Location: Navamin 24 Area: Approx 800 sq.m.

Year: 2016

Status: Completed

W's Residence Project: Phahonyothin 11 Location: Approx 350 sq.m. 2017 Area:

Year:

W's Residence Project: Location: Phahonyothin 11 Approx 350 sq.m. 2017 Area:

Year:

W's Residence Project: Phahonyothin 11 Location: Approx 350 sq.m. 2017 Area:

Year:

W's Residence Project: Location: Phahonyothin 11 Approx 350 sq.m. 2017 Area:

Year:

W's Residence Project: Phahonyothin 11 Location: Approx 350 sq.m. 2017 Area: