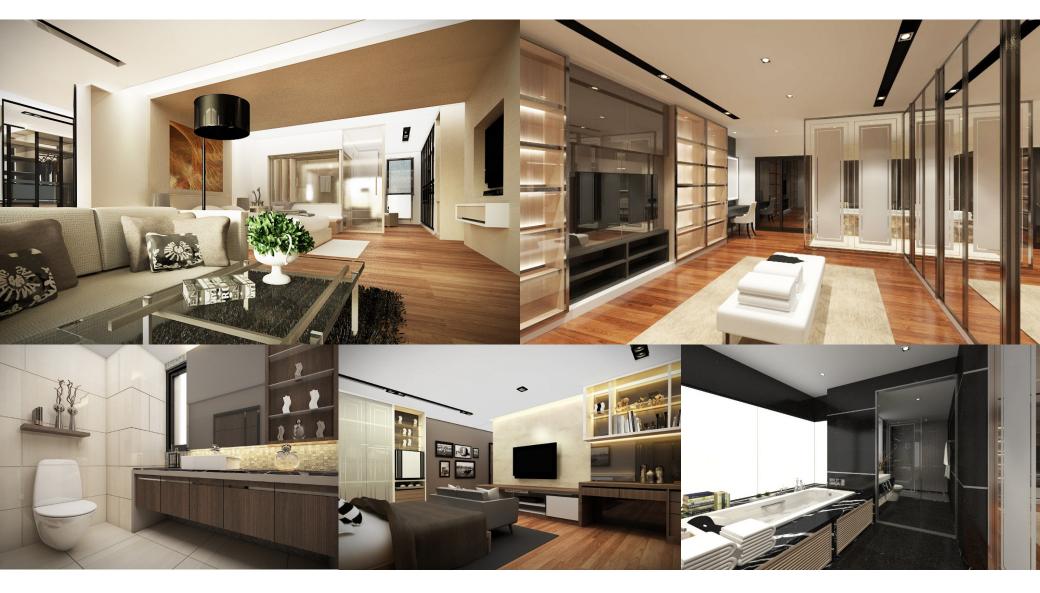

#### W's Residence

Project: W's Residence Location: Navamin 24 Area: Approx 800 sq.m.

Year: 2016

Status: Completed

W's Residence Project: Phahonyothin 11 Location: Approx 350 sq.m. 2017 Area:

Year:

W's Residence Project: Location: Phahonyothin 11 Approx 350 sq.m. 2017 Area:

Year:

W's Residence Project: Phahonyothin 11 Location: Approx 350 sq.m. 2017 Area:

Year:

W's Residence Project: Location: Phahonyothin 11 Approx 350 sq.m. 2017 Area:

Year:

W's Residence Project: Phahonyothin 11 Location: Approx 350 sq.m. 2017 Area: