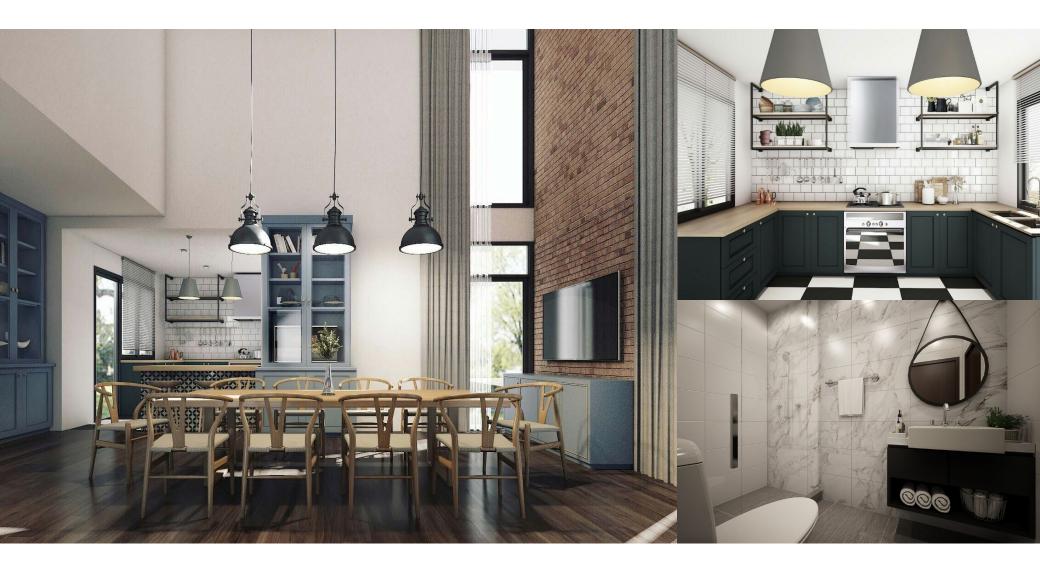

DISH WATCHER AKART BISTRO & BAR สไตล์วิทศอเรียกลางสวนสีเขียว

16

URBAN LIVING INSPIRATIONS

UNINIOS

W's Residence

Project: W's Residence Location: Navamin 24 Approx 800 sq.m. Area:

Year: 2016

Status: Completed

#### W's Residence

Project: W's Residence Location: Navamin 24 Approx 800 sq.m. Area:

2016 Year:

ร้องกำราบของคุณกบกิจงนี้ เราของโบจองกั้งแต่ เกิมข้ามาตัวจงทำน เพราะเกิมข้องกันเกตอกบางาก ทุกข้องในบ้านกล่างเป็นต่องกับ เลยข้องครนามากละเก็บ ความเคลื่อนใหม่จำ ๆ ด้วยเลยได้ และด้วยความที่ขอบขึ้น หนังสือแต่งเป้านมาใหม่จะเสน จึงเลือกตกแห่งเกิมจำกนต์นั้น เก็มขึ้นกับเกิดขึ้นขึ้นของแห่งเกิมไปในค่ว