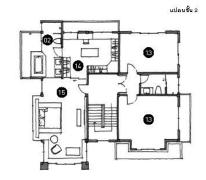

## **OUR COLLABORATORS**

**GROUND ARCHITECTS** 

Project: W's Residence
Location: Navamin 24
Area: Approx 800 sq.m.

Year: 2016 Status: Completed

Project: W's Residence Location: Navamin 24 Area: Approx 800 sq.m.

Year: 2016 Status: Completed

W's Residence Project: Location: Navamin 24 Approx 800 sq.m. 2016 Area:

Year:

W's Residence Project: Location: Navamin 24 Approx 800 sq.m. 2016 Area:

Year:

W's Residence Project: Location: Navamin 24 Approx 800 sq.m. 2016 Area:

Year:

Project : W's Residence Location: Navamin 24 Approx 800 sq.m. 2016 Area:

Year:

VOLUME 03 JUNE 2017 FREE COPY

BEING TOGETHER

ครอบครัวคือของขวัญอันล้ำค่าของชีวิต

เพราะครอบครัวเป็นเสมือนของขวัฒ ชิ้นใหญ่ของชีวิต เมื่อรุ่นลูกของ**ครอบครั**ว "วงศ์วิจิยะ" เริ่มขยับขยายสู่รุ่นหลาน ก็ถึง เวลาที่คุณก้อย-รัชวิน วงศ์วิริยะ ด้อง มอบของขวัญขึ้นพิเศษที่สุดให้กับครอบครัว โดยได้ คุณกวิน วงศ์วิริยะ พี่ชายผู้เป็น อินทีเรียร์ดีใชเนอร์ มาช่วยกันสานฝัน เนรมิตให้พื้นที่ของครอบครัวใหญ่กลายเป็น