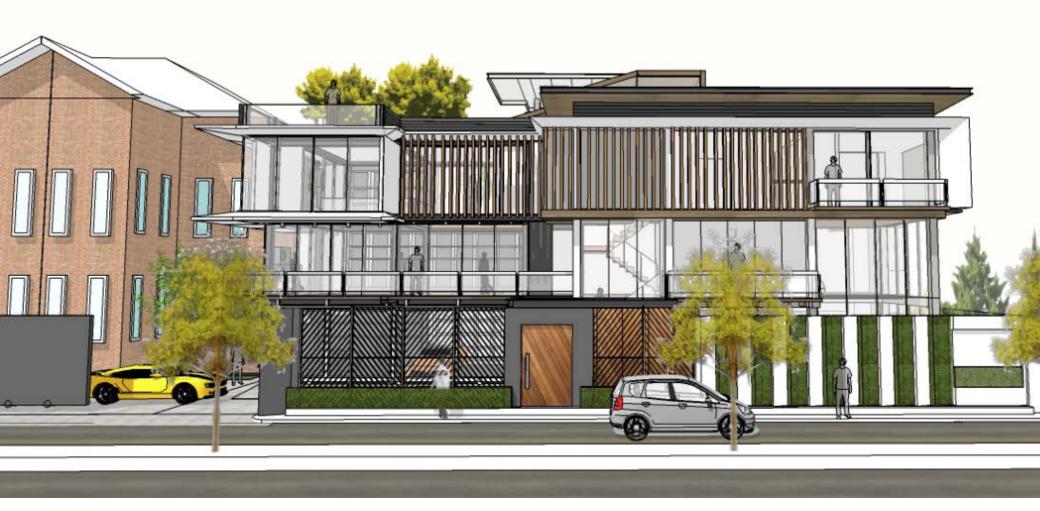

#### W's Residence

Project: W's Residence Location: Navamin 24 Area: Approx 800 sq.m.

Year: 2016

Status: Completed

W's Residence Project: Phahonyothin 11 Location: Approx 350 sq.m. 2017 Area:

Year:

W's Residence Project: Location: Phahonyothin 11 Approx 350 sq.m. 2017 Area:

Year:

W's Residence Project: Phahonyothin 11 Location: Approx 350 sq.m. 2017 Area:

Year:

W's Residence Project: Location: Phahonyothin 11 Approx 350 sq.m. 2017 Area:

Year:

W's Residence Project: Phahonyothin 11 Location: Approx 350 sq.m. 2017 Area: