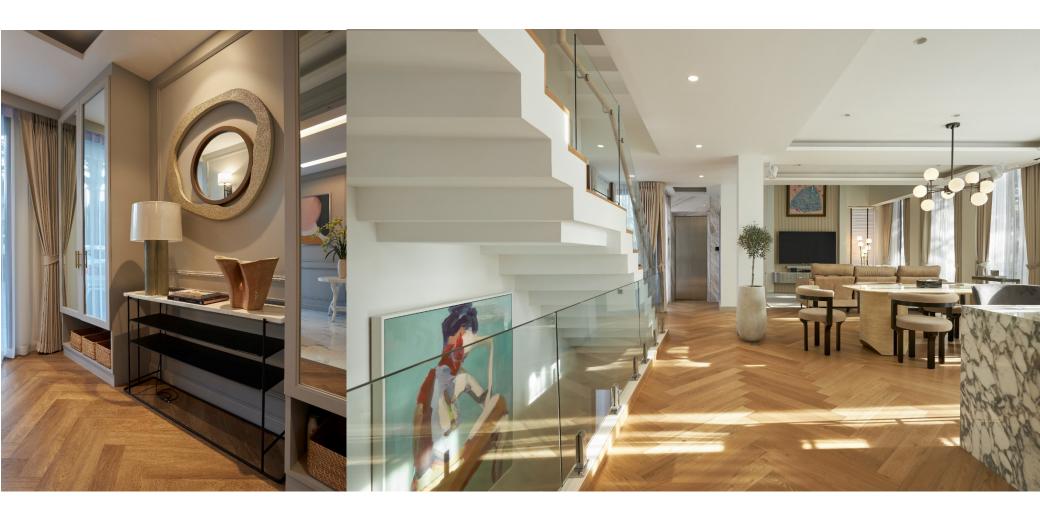

17 of 32

เพราะโครงสร้างตั้งเดิมของบ้านยังดี

อยู่แล้วทั้งด้วเค้าโครงและความแร็งแรงจึง เลือกการวิในเวดเป็นวิธีการๆบรีวิตให้บ้าน กลับมาสคชื่นอีกครั้ง โดยออกแบบพื้นที่

ภายในให้สอดคล้องกับฟังก์ขั้นและดีใชน์

ในแบบที่คุณก้อยและครอบครัวขึ้นขอบ คุณ

ก๊อยเล่าให้เราพังว่า สไตล์ของบ้านเป็น

Modern Tropical เพอร์นิเจอร์โทนตีอบอุน

กระเบื้องหินขัดที่มีลายข้าวหลามตัด ดาราง

หมากรุก โดรงตร้างเหล็กตัดใต้ง ซึ่งเป็น

ความขอบส่วนด้วยองก้อยเอง\* พื้นที่ที่สำคัญมากสำหรับครอบครัว คือ สวน เพราะนอกจากจะเป็นพื้นที่ให้เด็กๆ ใต้วิ่งเพ่นแล้ว ข้อมของเห็นเป็นวิวได้จากห้อง นั่งเล่นและห้องรับประพานอาหาร ซึ่งเป็น สถานที่รวมด้วของครอบครัวอย่างพร้อมหน้า พร้อมดา รวมทั้งครองดำแหน่งมุมใปรดของ คุณก้อยด้วย การันดีด้วยฝีมือการเดือกมีกซ์ แลนต์แมดข์ทุกกิ้นตัวยตัวเลงโดกเริ่มจากมอง ว่าภาพรวมของห้องเป็นอย่างไร ทั้งโทนสี และสไทล์ ท่อนจับคู่เพื่อค้นหาส่วนผสมที่ ลงตัวและถูกใจที่สุดสำหรับแต่ละห้อง "ก้อย เดินเสียกเพ่อร์นีเจอร์เองกับที่ตลอด ขอบซื้อ แจกัน จาน พรม เสื่อ ทุกอย่าง เลือกขึ้นที่ เหมาะกับห้องนั้นๆ โทนสีและวัสดูที่ลอไปอย แมคท์กับค้องนั้นแล้วเจ้ากัน"

บ้านทั้งหลังของคุณก้อยเป็นพื้นที่ของหัวใจ สำหรับคนทั้งครอบครัวอย่างแท้จริง ไม่ว่าจะ เป็นเพอร์นีเจอร์กลิ่นอายุวินเทจนิด ๆ สไดล์ ผู้ใหญ่ ความร่วมสมัยจากสีสันเรียบง่าย แบบโมเติร์นอย่างที่รุ่นลูกขอบ ใปจนถึง พื้นที่สนุกของรุ่นหลาน เพียงเท่านี้บ้านของ ครอบครัววงศ์วิริยะก็ได้ทำหน้าที่ของตัวเอง ขาว ดำ ครึ่ม น้ำตาล ผสมกับกลิ่นอาช อย่างสมบูรณ์แบบและสวยงามที่สุด 💇 อาร์ตเคโต โดยเลือกวัสดุรูปทรงเรขาคณิต