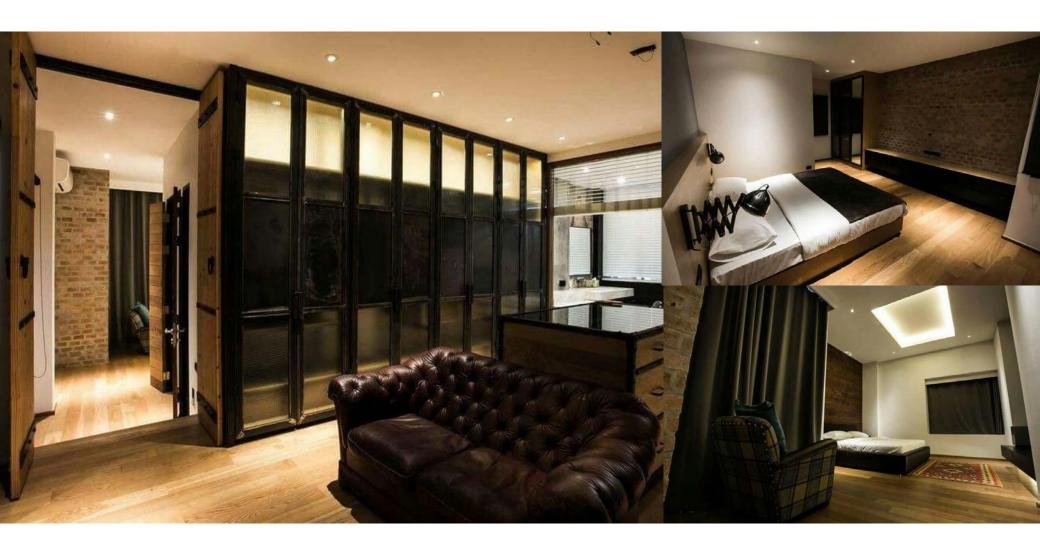

#### W's Residence

Project: W's Residence Location: Navamin 24 Area: Approx 800 sq.m.

Year: 2016

Status: Completed

W's Residence Project: Phahonyothin 11 Location: Approx 350 sq.m. 2017 Area:

Year:

W's Residence Project: Location: Phahonyothin 11 Approx 350 sq.m. 2017 Area:

Year:

W's Residence Project: Phahonyothin 11 Location: Approx 350 sq.m. 2017 Area:

Year:

W's Residence Project: Location: Phahonyothin 11 Approx 350 sq.m. 2017 Area:

Year:

W's Residence Project: Phahonyothin 11 Location: Approx 350 sq.m. 2017 Area: