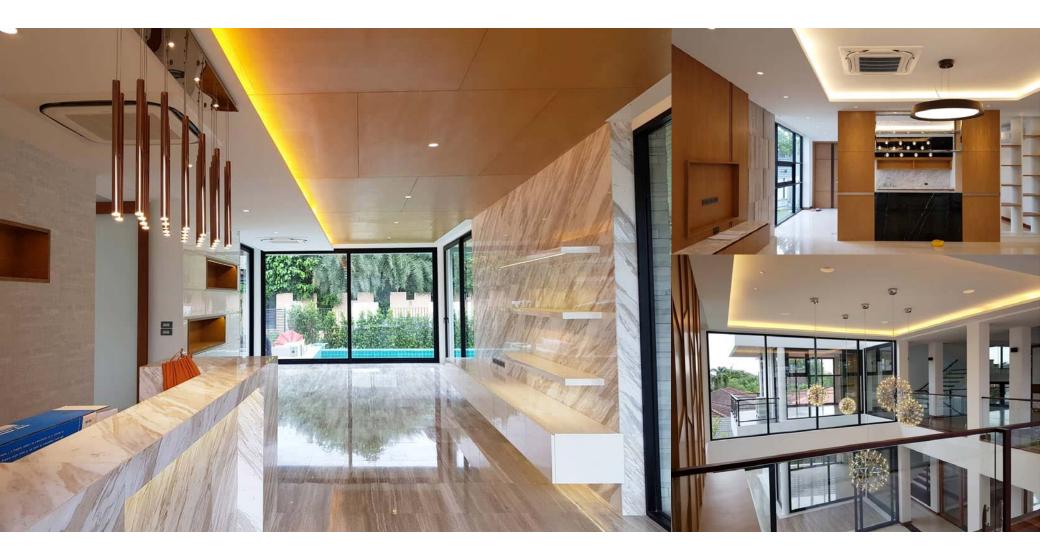

#### W's Residence

Project: W's Residence Location: Navamin 24 Area: Approx 800 sq.m.

Year: 2016

Status: Completed

W's Residence Project: Phahonyothin 11 Location: Approx 350 sq.m. 2017 Area:

Year:

W's Residence Project: Location: Phahonyothin 11 Approx 350 sq.m. 2017 Area:

Year:

W's Residence Project: Phahonyothin 11 Location: Approx 350 sq.m. 2017 Area:

Year:

W's Residence Project: Location: Phahonyothin 11 Approx 350 sq.m. 2017 Area:

Year:

W's Residence Project: Phahonyothin 11 Location: Approx 350 sq.m. 2017 Area: