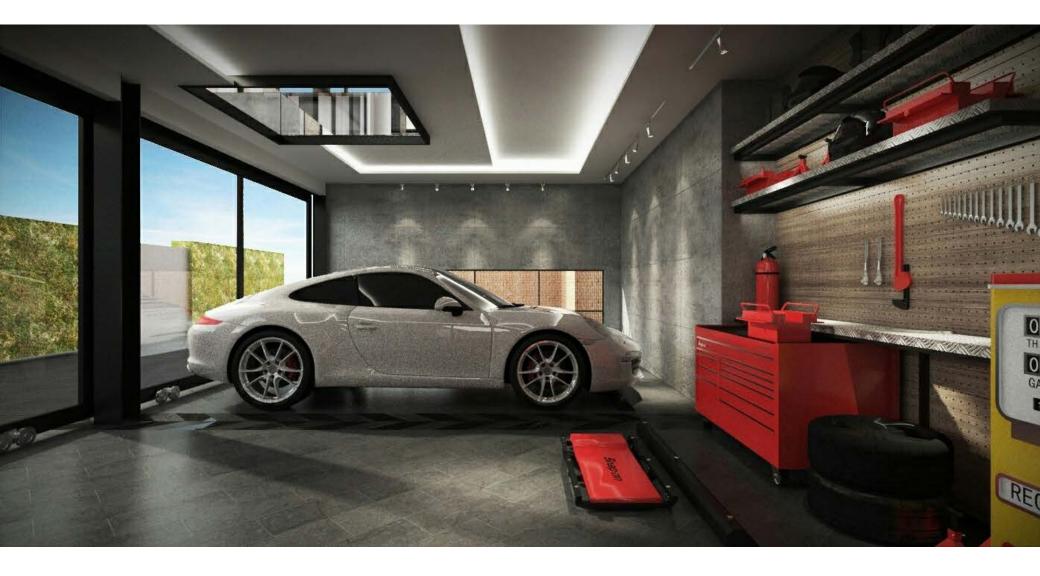

#### W's Residence

Project: W's Residence Location: Navamin 24 Area: Approx 800 sq.m.

Year: 2016

Status: Completed

W's Residence Project: Phahonyothin 11 Location: Approx 350 sq.m. 2017 Area:

Year:

W's Residence Project: Location: Phahonyothin 11 Approx 350 sq.m. 2017 Area:

Year:

W's Residence Project: Phahonyothin 11 Location: Approx 350 sq.m. 2017 Area:

Year:

W's Residence Project: Location: Phahonyothin 11 Approx 350 sq.m. 2017 Area:

Year:

W's Residence Project: Phahonyothin 11 Location: Approx 350 sq.m. 2017 Area: