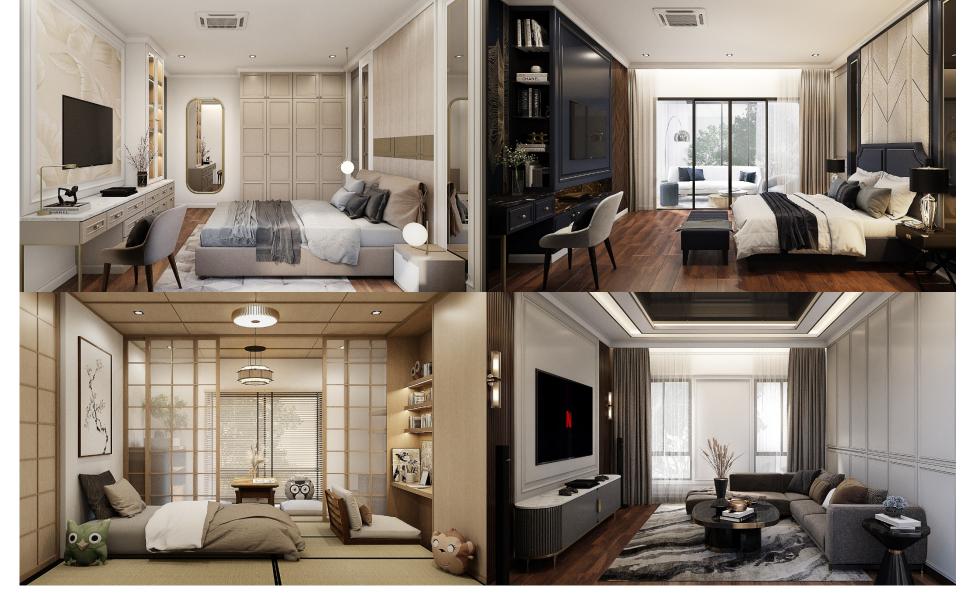

#### W's Residence

Project: W's Residence Location: Navamin 24 Approx 800 sq.m. Area:

2016 Year:

ร้องกำราบของคุณกบกิจงนี้ เราของโบจองกั้งแต่ เกิมข้ามาตัวจงทำน เพราะเกิมข้องกันเกตอกบางาก ทุกข้องในบ้านกล่างเป็นต่องกับ เลยข้องครนามากละเก็บ ความเคลื่อนใหม่จำ ๆ ด้วยเลยได้ และด้วยความที่ขอบขึ้น หนังสือแต่งเป้านมาใหม่จะเสน จึงเลือกตกแห่งเกิมจำกนต์นั้น เก็มขึ้นกับเกิดขึ้นขึ้นของแห่งเกิมไปในค่ว

104 | ROOM BOOKS

จะท่างวัย ต่างความต้องการ แต่ก็สามารถ ออกแบที่แก่เพื่อตอนและงความต้องการ ของแต่ตะเก็บต้อย่างทำเกียม เช่น มุม แพนที่ข้องคุณก็อยไว้ทำจาหารในวันว่าง พื้นที่วังแต่นนอกบ้านของเด็กๆ ห้องเบ็บของ ของคุณแม่ ระบบได้คุณพ่อใช้ปฏุกตินไม่ หรือมูลน์เด็ดพาเลียมๆของคุณาก ก็ช่วยให้ ทุกหน้ามีพื้นที่เก็บตินไของตัวเอ เกียม บ้าน หลังนี้เป็นหมือนศึกของที่ท่อง เกียมบ้าน ความเป็น ครอบครัว ให้สมบูรณ์แบบซึ่งขึ้น