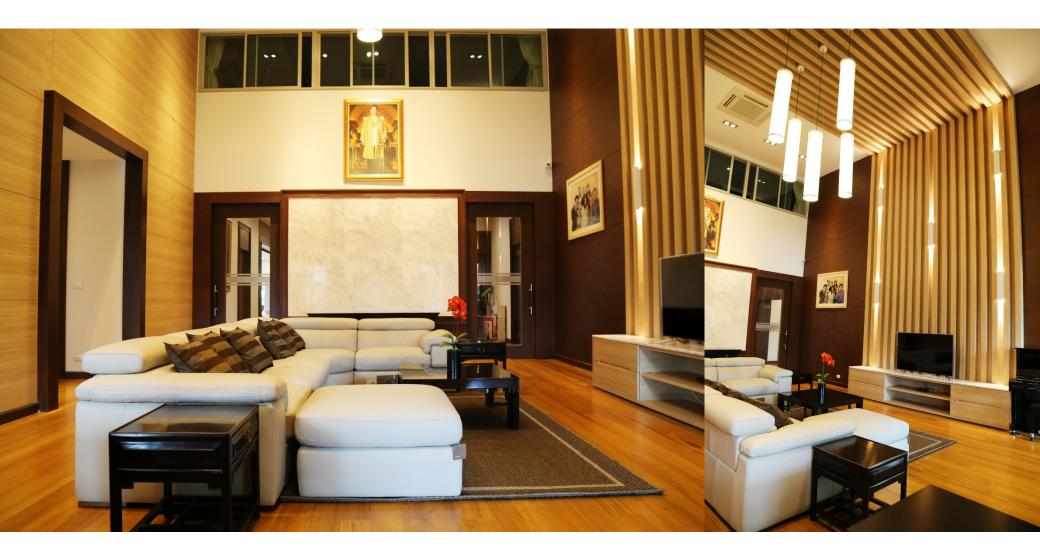

สังเกตว่ารอบบ้านจะมีต้นไม้ปลูกอยู่เยอ<sup>ะ</sup>มาก เพราะคุณพ่ออยากให้มีพื้นที่สีเขียวมากที่สุดเท่าที่ทำได้ ถื่อเป็นความสุขที่เรียบง่ายอีกอย่างหนึ่งของท่าน

102 | ROOM BOOKS

ห้องนอนของคุณพ่อคุณแม่ ต่อเดิมส่วนของ ระเบียงเดิมให้กลายเป็นห้องพระขนาดพอดี ตามที่คุณพ่อขอไว้ เพราะทั้งคู่ขอบนั่งสมาชิ Landscape Planner แล้ว ยังมีพืชพรรณ และยังเป็นนักสะสมพระตัวยง สุดท้ายคือ ขั้น 2 ประกอบด้วยห้องนอน 4 ห้อง คือ เติมเต็มให้สวนกลายเป็นพื้นที่เติมพลัง ห้องนอนของลูกๆทั้งสาม และห้องรับแขก ความสดขึ้นให้ทุกคนได้ทำกิจกรรมร่วมกัน

ด้วยรูปแบบการตกแต่งที่มีกลิ่นอาย ความเป็นอาร์ตเดโค บวกกับความคลาสสิก และหลานๆได้ว่ายน้ำเล่นยามเย็น ที่คุณกบชอบ มู้ดแอนด์โทนของบ้านจึง เน้นโทนสีขาว เทา และคำ ที่ดูเรียบง่าย สะอาดตา แต่ยังเจือความหรูหราสง่างาม ความสำคัญ โดยพยายามดึงแสงธรรมชาติ ผสมผสานกับการเลือกเพ่อร์นิเจอร์มามิกซ์ ให้เข้ามาในบ้านมากที่สุด ทั้งจากข่องแสง แอนด์แมตช์ตามความขอบของสมาชิก สกายไลท์บริเวณโถงกลาง ซึ่งช่วยให้แทบ