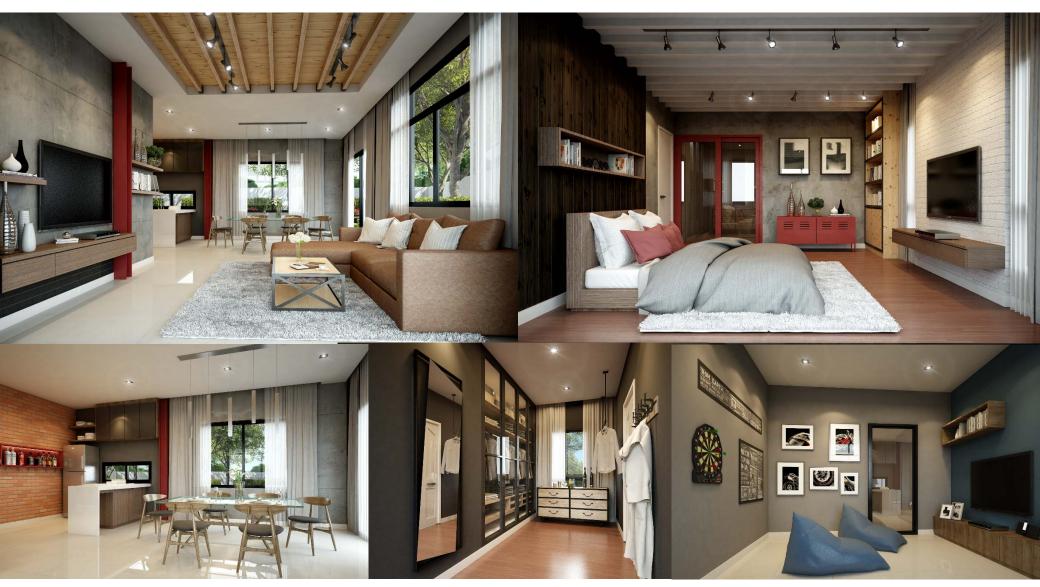

#### W's Residence

Project: W's Residence Location: Navamin 24 Area: Approx 800 sq.m.

Year: 2016

Status: Completed

W's Residence Project: Phahonyothin 11 Location: Approx 350 sq.m. 2017 Area:

Year:

W's Residence Project: Location: Phahonyothin 11 Approx 350 sq.m. 2017 Area:

Year:

W's Residence Project: Phahonyothin 11 Location: Approx 350 sq.m. 2017 Area:

Year:

W's Residence Project: Location: Phahonyothin 11 Approx 350 sq.m. 2017 Area:

Year:

W's Residence Project: Phahonyothin 11 Location: Approx 350 sq.m. 2017 Area: