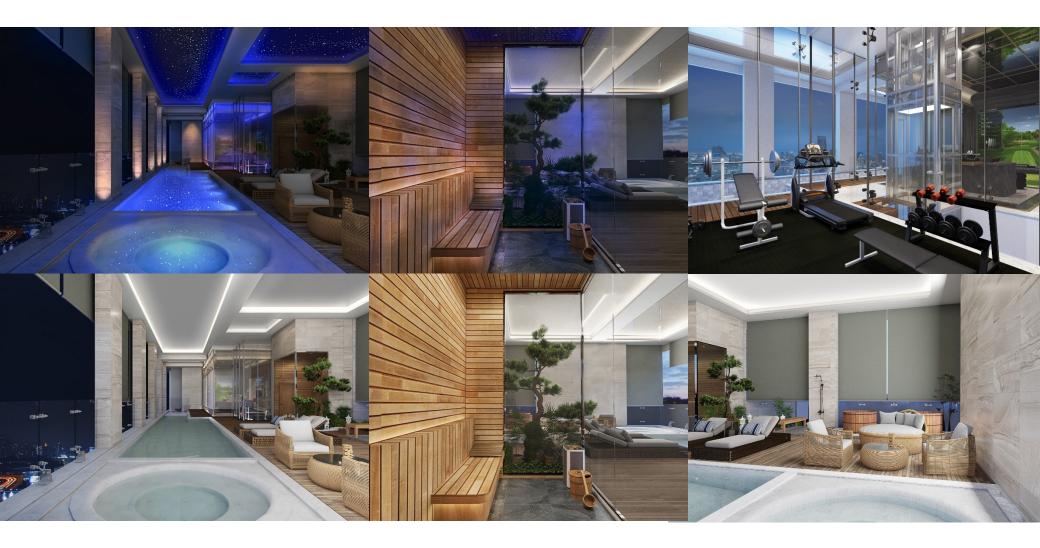

#### W's Residence

Project: W's Residence Location: Navamin 24 Area: Approx 800 sq.m.

Year: 2016

Status: Completed

W's Residence Project: Phahonyothin 11 Location: Approx 350 sq.m. 2017 Area:

Year:

W's Residence Project: Location: Phahonyothin 11 Approx 350 sq.m. 2017 Area:

Year:

W's Residence Project: Phahonyothin 11 Location: Approx 350 sq.m. 2017 Area:

Year:

W's Residence Project: Location: Phahonyothin 11 Approx 350 sq.m. 2017 Area:

Year:

W's Residence Project: Phahonyothin 11 Location: Approx 350 sq.m. 2017 Area: