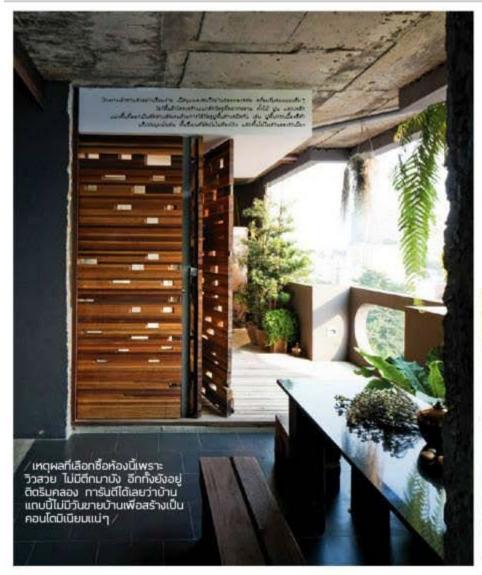

17 of 32

เพราะโครงสร้างตั้งเดิมของบ้านยังดี

อยู่แล้วทั้งด้วเค้าโครงและความแร็งแรงจึง เลือกการวิในเวดเป็นวิธีการๆบรีวิตให้บ้าน กลับมาสคชื่นอีกครั้ง โดยออกแบบพื้นที่

ภายในให้สอดคล้องกับฟังก์ขั้นและดีใชน์

ในแบบที่คุณก้อยและครอบครัวขึ้นขอบ คุณ

ก๊อยเล่าให้เราพังว่า สไตล์ของบ้านเป็น

Modern Tropical เพอร์นิเจอร์โทนตีอบอุน

กระเบื้องหินขัดที่มีลายข้าวหลามตัด ดาราง

หมากรุก โดรงตร้างเหล็กตัดใต้ง ซึ่งเป็น

ความขอบส่วนด้วยองก้อยเอง\* พื้นที่ที่สำคัญมากสำหรับครอบครัว คือ สวน เพราะนอกจากจะเป็นพื้นที่ให้เด็กๆ ใต้วิ่งเพ่นแล้ว ข้อมของเห็นเป็นวิวได้จากห้อง นั่งเล่นและห้องรับประพานอาหาร ซึ่งเป็น สถานที่รวมด้วของครอบครัวอย่างพร้อมหน้า พร้อมดา รวมทั้งครองดำแหน่งมุมใปรดของ คุณก้อยด้วย การันดีด้วยฝีมือการเดือกมีกซ์ แลนต์แมดข์ทุกกิ้นตัวยตัวเลงโดกเริ่มจากมอง ว่าภาพรวมของห้องเป็นอย่างไร ทั้งโทนสี และสไทล์ ท่อนจับคู่เพื่อค้นหาส่วนผสมที่ ลงตัวและถูกใจที่สุดสำหรับแต่ละห้อง "ก้อย เดินเสียกเพ่อร์นีเจอร์เองกับที่ตลอด ขอบซื้อ แจกัน จาน พรม เสื่อ ทุกอย่าง เลือกขึ้นที่ เหมาะกับห้องนั้นๆ โทนสีและวัสดูที่ลอไปอย แมคท์กับค้องนั้นแล้วเจ้ากัน"

นับว่าทุกสิ่งที่สะท้อนออกมาให้เห็นใน

01 อิริยาบถสบายๆ ของคุณก้อย รีชวิน ในมุมนัมเล่นเล็กๆ 02 ภาพประทับใจของครอบครัว 03 เชื่อมมุมมองจากสวนเข้ามาภายในด้วบ้านจาก หน้าต่างด้านล่าง และรัวท้องฟ้าจากหน้าต่างด้านบน 04 มูมครัวตกแต่งในสไตล์ทรอปิดัสจากเฟอร์นีเจอร์ผสมในเดิร์หของแมทีเรียลสีขาวและดำ 05 มุมมองหน้าอ้าน แองเห็นการผสมผสานรัดเจนระหว่างโครงสร้างอ้านเดิมเข้ากับสไตล์การตกแต่งสมัยใหม่ 06 ห้องนั่งเล่น พื้นที่รวมตัวของ ดรยเคร็วทุกเจนทั้งแลวนกุ่จนถือรุ่นหลาย 07 การทรามนี้อวีทกแบบในดิรับตัวยะวังอิฐแนะยินตัดเจริกล 08 เปิดตัดนวับแลงขรามชาติกท่าง เต็มที่ด้วยหน้าท่างบานกระจาสูงตั้นที่นที่จะนับว่าน 09 คุณก่อย รีชวิน กับเพอร์นิเจอร์ที่เธอเลือกมักข์แอนต์แมตร์ด้วยตัวเองทั้งหมด