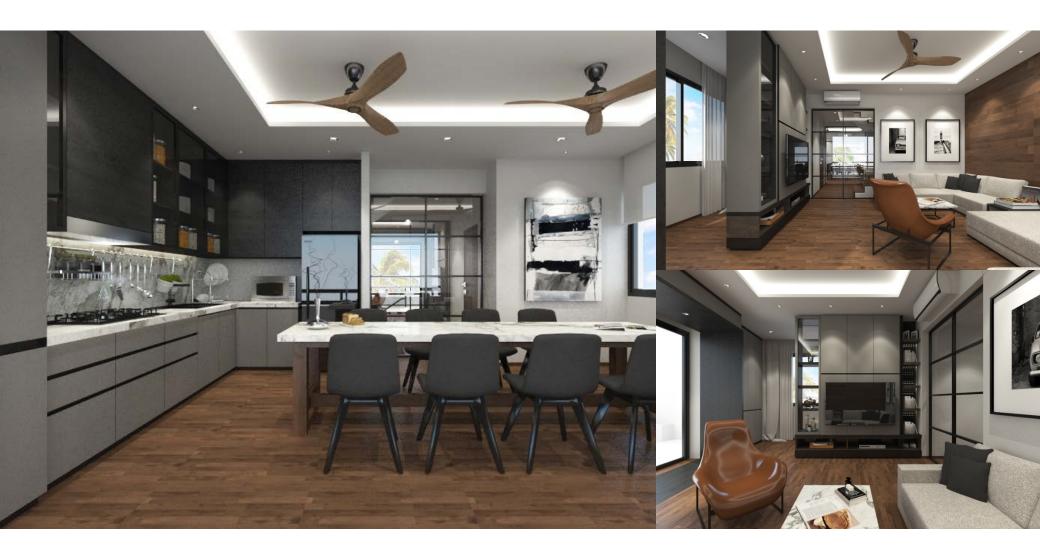

#### W's Residence

Project: W's Residence Location: Navamin 24 Area: Approx 800 sq.m.

Year: 2016

Status: Completed

W's Residence Project: Phahonyothin 11 Location: Approx 350 sq.m. 2017 Area:

Year:

W's Residence Project: Location: Phahonyothin 11 Approx 350 sq.m. 2017 Area:

Year:

W's Residence Project: Phahonyothin 11 Location: Approx 350 sq.m. 2017 Area:

Year:

W's Residence Project: Location: Phahonyothin 11 Approx 350 sq.m. 2017 Area:

Year:

W's Residence Project: Phahonyothin 11 Location: Approx 350 sq.m. 2017 Area: