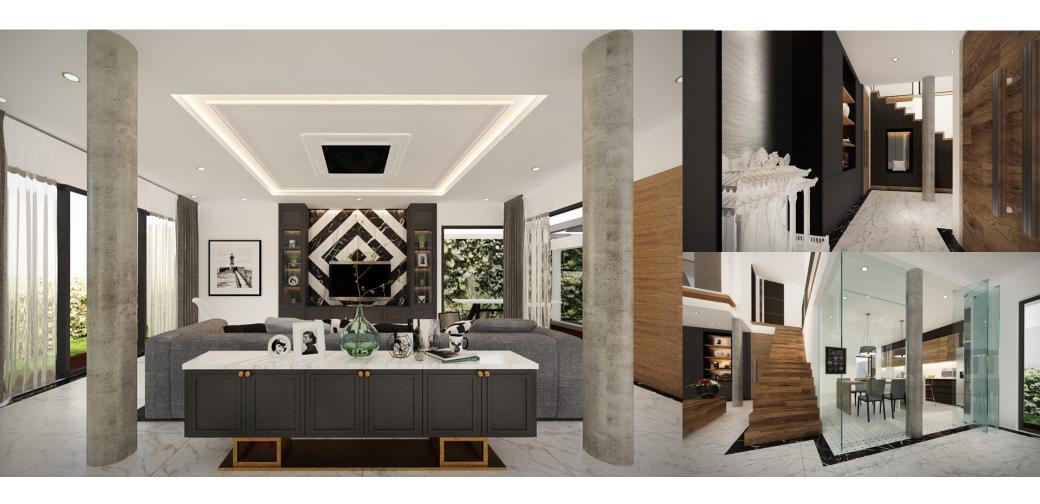

ก๊อยเล่าให้เราพังว่า สไตล์ของบ้านเป็น

Modern Tropical เพอร์นิเจอร์โทนตีอบอุน

กระเบื้องหินขัดที่มีลายข้าวหลามตัด ดาราง

หมากรุก โดรงตร้างเหล็กตัดใต้ง ซึ่งเป็น

ความขอบส่วนด้วยองก้อยเอง\* พื้นที่ที่สำคัญมากสำหรับครอบครัว คือ สวน เพราะนอกจากจะเป็นพื้นที่ให้เด็กๆ ใต้วิ่งเพ่นแล้ว ข้อมของเห็นเป็นวิวได้จากห้อง นั่งเล่นและห้องรับประพานอาหาร ซึ่งเป็น สถานที่รวมด้วของครอบครัวอย่างพร้อมหน้า พร้อมดา รวมทั้งครองดำแหน่งมุมใปรดของ คุณก้อยด้วย การันดีด้วยฝีมือการเดือกมีกซ์ แลนต์แมดข์ทุกกิ้นตัวยตัวเลงโดกเริ่มจากมอง ว่าภาพรวมของห้องเป็นอย่างไร ทั้งโทนสี และสไทล์ ท่อนจับคู่เพื่อค้นหาส่วนผสมที่ ลงตัวและถูกใจที่สุดสำหรับแต่ละห้อง "ก้อย เดินเสียกเพ่อร์นีเจอร์เองกับที่ตลอด ขอบซื้อ แจกัน จาน พรม เสื่อ ทุกอย่าง เลือกขึ้นที่ เหมาะกับห้องนั้นๆ โทนสีและวัสดูที่ลอไปอย แมคท์กับค้องนั้นแล้วเจ้ากัน"

บ้านทั้งหลังของคุณก้อยเป็นพื้นที่ของหัวใจ สำหรับคนทั้งครอบครัวอย่างแท้จริง ไม่ว่าจะ เป็นเพอร์นีเจอร์กลิ่นอายุวินเทจนิด ๆ สไดล์ ผู้ใหญ่ ความร่วมสมัยจากสีสันเรียบง่าย แบบโมเติร์นอย่างที่รุ่นลูกขอบ ใปจนถึง พื้นที่สนุกของรุ่นหลาน เพียงเท่านี้บ้านของ ครอบครัววงศ์วิริยะก็ได้ทำหน้าที่ของตัวเอง ขาว ดำ ครึ่ม น้ำตาล ผสมกับกลิ่นอาช อย่างสมบูรณ์แบบและสวยงามที่สุด 💇 อาร์ตเคโต โดยเลือกวัสดุรูปทรงเรขาคณิต

ด้วยรูปแบบการตกแต่งที่มีกลิ่นอาย ความเป็นอาร์ตเดโค บวกกับความคลาสสิก และหลานๆได้ว่ายน้ำเล่นยามเย็น ที่คุณกบชอบ มู้ดแอนด์โทนของบ้านจึง เน้นโทนสีขาว เทา และคำ ที่ดูเรียบง่าย สะอาดตา แต่ยังเจือความหรูหราสง่างาม ความสำคัญ โดยพยายามดึงแสงธรรมชาติ ผสมผสานกับการเลือกเพ่อร์นิเจอร์มามิกซ์ ให้เข้ามาในบ้านมากที่สุด ทั้งจากข่องแสง แอนด์แมตช์ตามความขอบของสมาชิก สกายไลท์บริเวณโถงกลาง ซึ่งช่วยให้แทบ