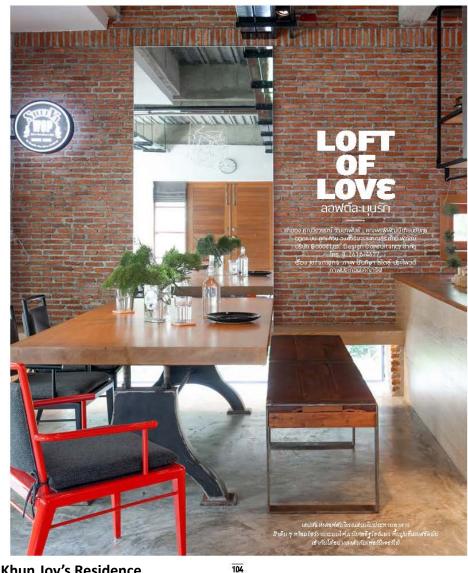

Khun Joy's Residence Project: Q house Avenue Location: Approx 150 sq.m. Area:

Year: 2015

Completed Status:

#### <sup>-</sup>โฟอร์นิเจอร์ลอยตัวส่วนใหญ่ได้มาจากการไปช็อปปิ้งเองค่ะ ยกเว้นโต๊ะทานข้าวซึ่งเป็นไม้ตะเคียนขาวทั้งแผ่น ที่ก็กไปเลือกมาจากเซียงใหม่ แล้วนำเก้าอี้และม้านั่งมาจัดวางให้ดเข้ากัน

บริเวณต้องนั่งเล่น คุณจอย คุณบ้อหร้อมลูกรายฝ่าแฝล เรียงนึง ๆ และเรียงร่าง ๆ

ความประทับใจจากสิ่งที่ได้พบเห็น ค่อย ๆ หล่อหลอม จนเกิดเป็นสไทส์ที่ใช่และสะท้อนตัวตนในแบบที่ขอบ ภายใน ปลอดภัยดี ๆ จึงตัดสิมใจชื่อบ้ามที่หมู่บ้ามนี้ แล้วเอาก็อยาก ใครงการหมู่บ้านสุดหรู ใครจะคาดคิดว่ามีบ้านใหม่เงื่อมที่ ให้เราย้ายมาอยู่ด้วยกับ ก็เลยชื่อบ้ามข้างๆ แล้วปรับตกแต่ง ภายในได้รับการแปลงใจมจนไม่เหลือเค้าเดิม วันนี้เรามีนัด ฮ้างในใหม่อย่างเดียวครับ"คุณป้อเสริม กับคุณจอย- จีรวรรณ์ วัฒนาพันธ์ และคุณป้อ-พรพิพัฒน์

เราพร้อมบอกเล่าเรื่องราวก่อนจะเป็นบ้านแสนอบอุ่นหลังนี้

"จริง ๆ อยากได้บ้านสไตส์เท่ ๆ ออกแบบบ้านไว้แล้วแต่ ไม่ได้สร้างจริง" คุณขอยเล่า

"พอดีคณแม่อยากได้บ้านใหม่ที่มีระบบรักษาความ

บ้านหลังนี้มีขนาดของขึ้น มีพื้นที่ใช้ตอยประมาณ 400 เทียนชัยกุล เจ้าของบ้านหลังสวยในหมู่บ้านย่านพระราม 5 ตารางเมตร ชั้นล่างประกอบด้วยห้องนั่งเล่นเชื่อมกับส่วนรับ ตามที่เกริ่นไว้จากบ้านเดี๋ยวมาตรฐานแต่ภายในตกแต่งใหม่ ประทานอาหาร แพนทรี่ ห้องครัว และห้องหนังสือ บริเวณด้าน ก่อนหน้านี้คุณจอยเคยไปเยี่ยมบ้านเท่ ๆ ของคุณกั๊ก -สิริศักดิ์ พิทัศษ์ ที่ย่านทองหล่อ (ซึ่งเทเคยได้ไปเยี่ยมมาแล้วใน room จบับเคียนแมษายน 2556) เป็นเหตุให้เดอประพับใจมาก จึง ชวนคุณกั๊กมาช่วยตกแต่งภายในบ้านหลังใหม่ให้