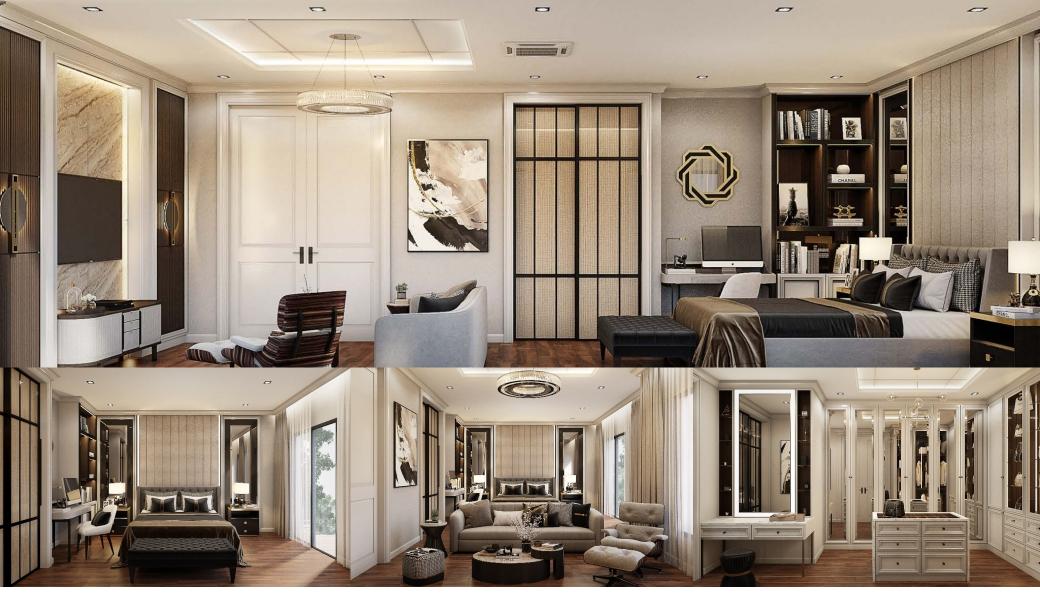

#### W's Residence

Project: W's Residence Location: Navamin 24 Approx 800 sq.m. Area:

2016 Year:

ร้องกำราบของคุณกบกิจงนี้ เราของโบจองกั้งแต่ เกิมข้ามาตัวจงทำน เพราะเกิมข้องกันเกตอกบางาก ทุกข้องในบ้านกล่างเป็นต่องกับ เลยข้องครนามากละเก็บ ความเคลื่อนใหม่จำ ๆ ด้วยเลยได้ และด้วยความที่ขอบขึ้น หนังสือแต่งเป้านมาใหม่จะเสน จึงเลือกตกแห่งเกิมจำกนต์นั้น เก็มขึ้นกับเกิดขึ้นขึ้นของแห่งเกิมไปในค่ว

104 | ROOM BOOKS

จะท่างวัย ต่างความต้องการ แต่ก็สามารถ ออกแบที่แก่เพื่อตอนและงความต้องการ ของแต่ตะเก็บต้อย่างทำเกียม เช่น มุม แพนที่ข้องคุณก็อยไว้ทำจาหารในวันว่าง พื้นที่วังแต่นนอกบ้านของเด็กๆ ห้องเบ็บของ ของคุณแม่ ระบบได้คุณพ่อใช้ปฏุกตินไม่ หรือมูลน์เด็ดพาเลียมๆของคุณาก ก็ช่วยให้ ทุกหน้ามีพื้นที่เก็บตินไของตัวเอ เกียม บ้าน หลังนี้เป็นหมือนศึกของที่ท่อง เกียมบ้าน ความเป็น ครอบครัว ให้สมบูรณ์แบบซึ่งขึ้น