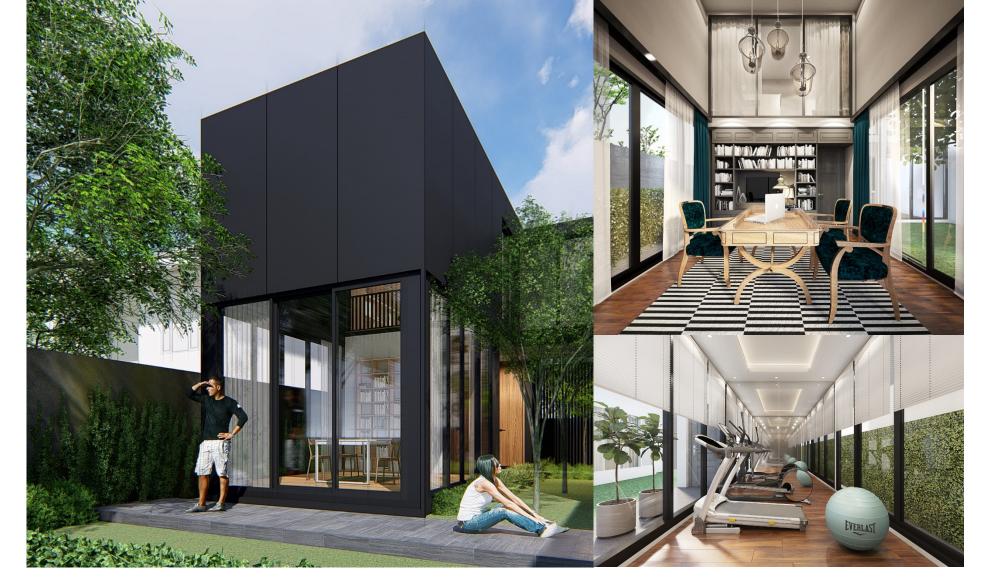

#### W's Residence

Project: W's Residence Location: Navamin 24 Area: Approx 800 sq.m.

Year: 2016

Status: Completed

W's Residence Project: Phahonyothin 11 Location: Approx 350 sq.m. 2017 Area:

Year:

W's Residence Project: Location: Phahonyothin 11 Approx 350 sq.m. 2017 Area:

Year:

W's Residence Project: Phahonyothin 11 Location: Approx 350 sq.m. 2017 Area:

Year:

W's Residence Project: Location: Phahonyothin 11 Approx 350 sq.m. 2017 Area:

Year:

W's Residence Project: Phahonyothin 11 Location: Approx 350 sq.m. 2017 Area: