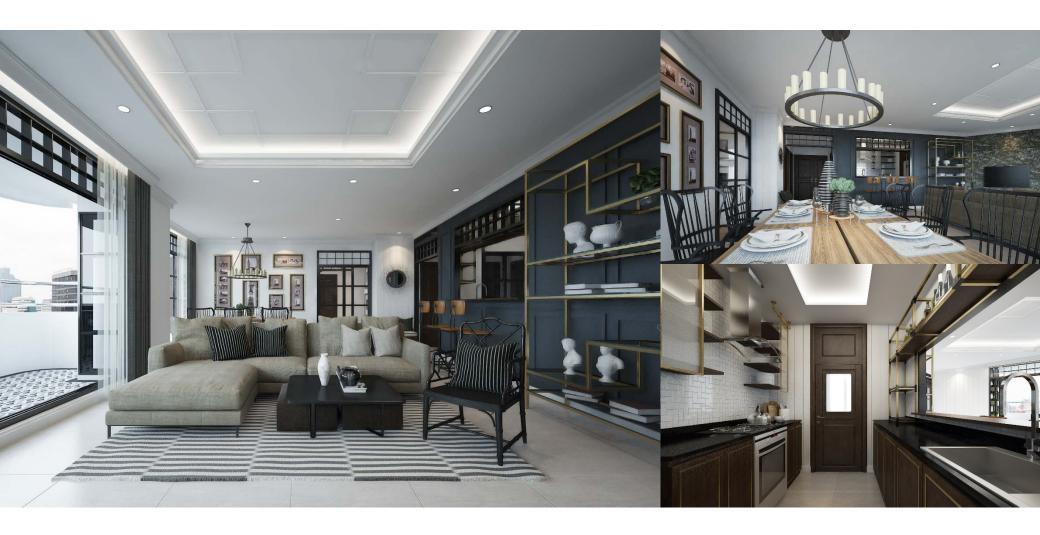

Year:

Project : W's Residence Location: Navamin 24 Approx 800 sq.m. 2016 Area:

Year:

VOLUME 03 JUNE 2017 FREE COPY

BEING TOGETHER

ครอบครัวคือของขวัญอันล้ำค่าของชีวิต

เพราะครอบครัวเป็นเสมือนของขวัฒ ชิ้นใหญ่ของชีวิต เมื่อรุ่นลูกของ**ครอบครั**ว "วงศ์วิจิยะ" เริ่มขยับขยายสู่รุ่นหลาน ก็ถึง เวลาที่คุณก้อย-รัชวิน วงศ์วิริยะ ด้อง มอบของขวัญขึ้นพิเศษที่สุดให้กับครอบครัว โดยได้ คุณกวิน วงศ์วิริยะ พี่ชายผู้เป็น อินทีเรียร์ดีใชเนอร์ มาช่วยกันสานฝัน เนรมิตให้พื้นที่ของครอบครัวใหญ่กลายเป็น

"เป็นความคิดของก้อยกับพี่ชาย อยู่ หมู่บ้านนี้แต่เด็ก พอพีสองคนแต่งงานมี ครอบครัว ก็อยากหาบ้านที่มีพื้นที่มากขึ้น สำหรับหลานๆ ขับรถมาเจอบ้านเก่าหลังนี้ เข้ามาดูแล้วถูกใจมาก ๆ เหมือนเป็นพรหม-ลิชิต ตัดสินใจชื่อเลย เพราะโครงสร้างยังคื

17 of 32

เพราะโครงสร้างตั้งเดิมของบ้านยังดี

อยู่แล้วทั้งด้วเค้าโครงและความแร็งแรงจึง เลือกการวิในเวดเป็นวิธีการๆบรีวิตให้บ้าน กลับมาสคชื่นอีกครั้ง โดยออกแบบพื้นที่

ภายในให้สอดคล้องกับฟังก์ขั้นและดีใชน์

ในแบบที่คุณก้อยและครอบครัวขึ้นขอบ คุณ

ก๊อยเล่าให้เราพังว่า สไตล์ของบ้านเป็น

Modern Tropical เพอร์นิเจอร์โทนตีอบอุน

กระเบื้องหินขัดที่มีลายข้าวหลามตัด ดาราง

หมากรุก โดรงตร้างเหล็กตัดใต้ง ซึ่งเป็น

ความขอบส่วนด้วยองก้อยเอง\* พื้นที่ที่สำคัญมากสำหรับครอบครัว คือ สวน เพราะนอกจากจะเป็นพื้นที่ให้เด็กๆ ใต้วิ่งเพ่นแล้ว ข้อมของเห็นเป็นวิวได้จากห้อง นั่งเล่นและห้องรับประพานอาหาร ซึ่งเป็น สถานที่รวมด้วของครอบครัวอย่างพร้อมหน้า พร้อมดา รวมทั้งครองดำแหน่งมุมใปรดของ คุณก้อยด้วย การันดีด้วยฝีมือการเดือกมีกซ์ แลนต์แมดข์ทุกกิ้นตัวยตัวเลงโดกเริ่มจากมอง ว่าภาพรวมของห้องเป็นอย่างไร ทั้งโทนสี และสไทล์ ท่อนจับคู่เพื่อค้นหาส่วนผสมที่ ลงตัวและถูกใจที่สุดสำหรับแต่ละห้อง "ก้อย เดินเสียกเพ่อร์นีเจอร์เองกับที่ตลอด ขอบซื้อ แจกัน จาน พรม เสื่อ ทุกอย่าง เลือกขึ้นที่ เหมาะกับห้องนั้นๆ โทนสีและวัสดูที่ลอไปอย แมคท์กับค้องนั้นแล้วเจ้ากัน"