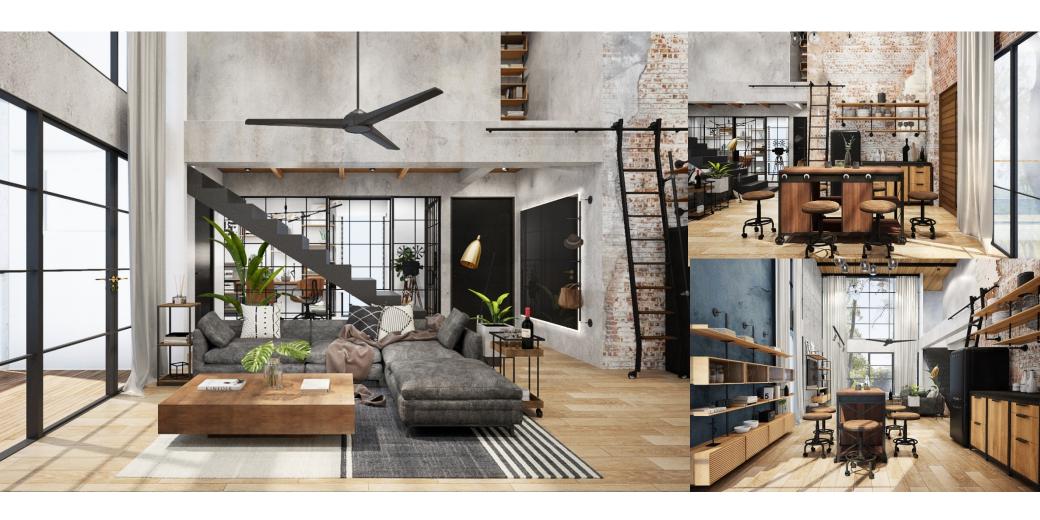

#### W's Residence

Project: W's Residence Location: Navamin 24 Area: Approx 800 sq.m.

Year: 2016

Status: Completed

W's Residence Project: Phahonyothin 11 Location: Approx 350 sq.m. 2017 Area:

Year:

W's Residence Project: Location: Phahonyothin 11 Approx 350 sq.m. 2017 Area:

Year:

W's Residence Project: Phahonyothin 11 Location: Approx 350 sq.m. 2017 Area:

Year:

W's Residence Project: Location: Phahonyothin 11 Approx 350 sq.m. 2017 Area:

Year:

W's Residence Project: Phahonyothin 11 Location: Approx 350 sq.m. 2017 Area:

Year:

W's Residence Project: Location: Phahonyothin 11 Approx 350 sq.m. 2017 Area:

Year:

Project : W's Residence Location: Phahonyothin 11 Approx 350 sq.m. 2017 Area:

Year:

W's Residence Project: Location: Phahonyothin 11 Approx 350 sq.m. 2017 Area: