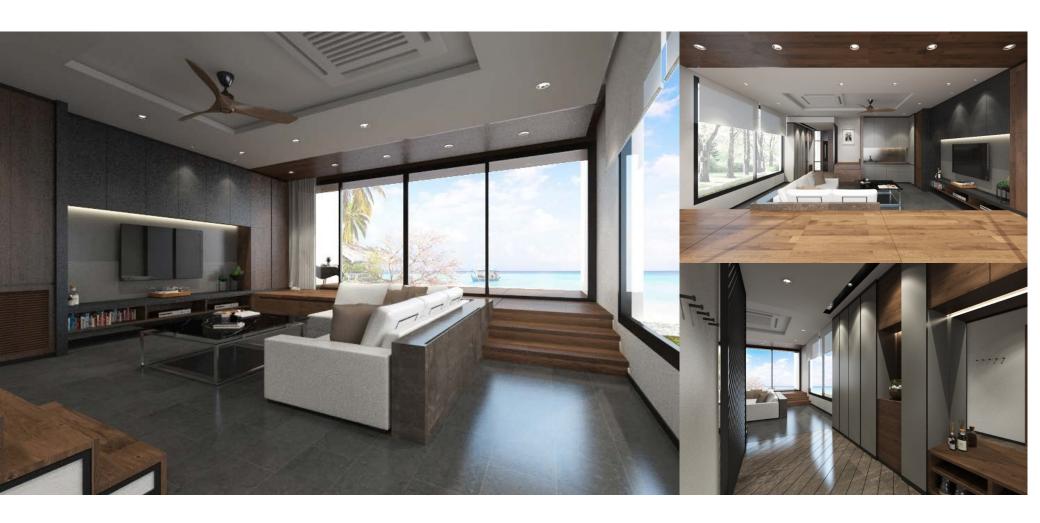

DISH WATCHER AKART BISTRO & BAR สไตล์วิทศอเรียกลางสวนสีเขียว

16

URBAN LIVING INSPIRATIONS

UNINIOS

W's Residence

Project: W's Residence Location: Navamin 24 Approx 800 sq.m. Area:

Year: 2016

Status: Completed

#### W's Residence

Project: W's Residence Location: Navamin 24 Approx 800 sq.m. Area:

2016 Year:

ร้องกำราบของคุณกบกิจงนี้ เราของโบจองกั้งแต่ เกิมข้ามาตัวจงทำน เพราะเกิมข้องกันเกตอกบางาก ทุกข้องในบ้านกล่างเป็นต่องกับ เลยข้องครนามากละเก็บ ความเคลื่อนใหม่จำ ๆ ด้วยเลยได้ และด้วยความที่ขอบขึ้น หนังสือแต่งเป้านมาใหม่จะเสน จึงเลือกตกแห่งเกิมจำกนต์นั้น เก็มขึ้นกับเกิดขึ้นขึ้นของแห่งเกิมไปในค่ว