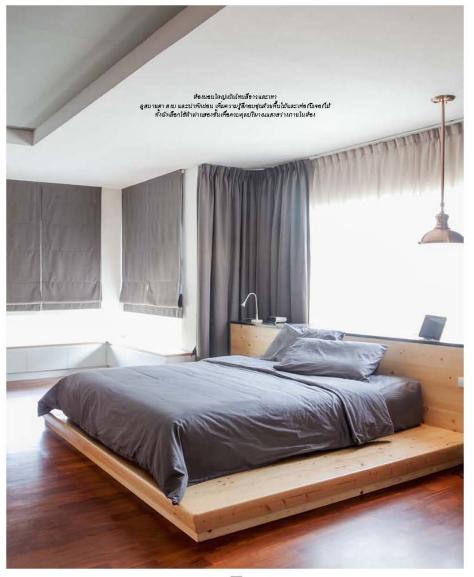

ก๊อยเล่าให้เราพังว่า สไตล์ของบ้านเป็น

Modern Tropical เพอร์นิเจอร์โทนตีอบอุน

กระเบื้องหินขัดที่มีลายข้าวหลามตัด ดาราง

หมากรุก โดรงตร้างเหล็กตัดใต้ง ซึ่งเป็น

ความขอบส่วนด้วยองก้อยเอง\* พื้นที่ที่สำคัญมากสำหรับครอบครัว คือ สวน เพราะนอกจากจะเป็นพื้นที่ให้เด็กๆ ใต้วิ่งเพ่นแล้ว ข้อมของเห็นเป็นวิวได้จากห้อง นั่งเล่นและห้องรับประพานอาหาร ซึ่งเป็น สถานที่รวมด้วของครอบครัวอย่างพร้อมหน้า พร้อมดา รวมทั้งครองดำแหน่งมุมใปรดของ คุณก้อยด้วย การันดีด้วยฝีมือการเดือกมีกซ์ แลนต์แมดข์ทุกกิ้นตัวยตัวเลงโดกเริ่มจากมอง ว่าภาพรวมของห้องเป็นอย่างไร ทั้งโทนสี และสไทล์ ท่อนจับคู่เพื่อค้นหาส่วนผสมที่ ลงตัวและถูกใจที่สุดสำหรับแต่ละห้อง "ก้อย เดินเสียกเพ่อร์นีเจอร์เองกับที่ตลอด ขอบซื้อ แจกัน จาน พรม เสื่อ ทุกอย่าง เลือกขึ้นที่ เหมาะกับห้องนั้นๆ โทนสีและวัสดูที่ลอไปอย แมคท์กับค้องนั้นแล้วเจ้ากัน"

ด้วยรูปแบบการตกแต่งที่มีกลิ่นอาย ความเป็นอาร์ตเดโค บวกกับความคลาสสิก และหลานๆได้ว่ายน้ำเล่นยามเย็น ที่คุณกบชอบ มู้ดแอนด์โทนของบ้านจึง เน้นโทนสีขาว เทา และคำ ที่ดูเรียบง่าย สะอาดตา แต่ยังเจือความหรูหราสง่างาม ความสำคัญ โดยพยายามดึงแสงธรรมชาติ ผสมผสานกับการเลือกเพ่อร์นิเจอร์มามิกซ์ ให้เข้ามาในบ้านมากที่สุด ทั้งจากข่องแสง แอนด์แมตช์ตามความขอบของสมาชิก สกายไลท์บริเวณโถงกลาง ซึ่งช่วยให้แทบ