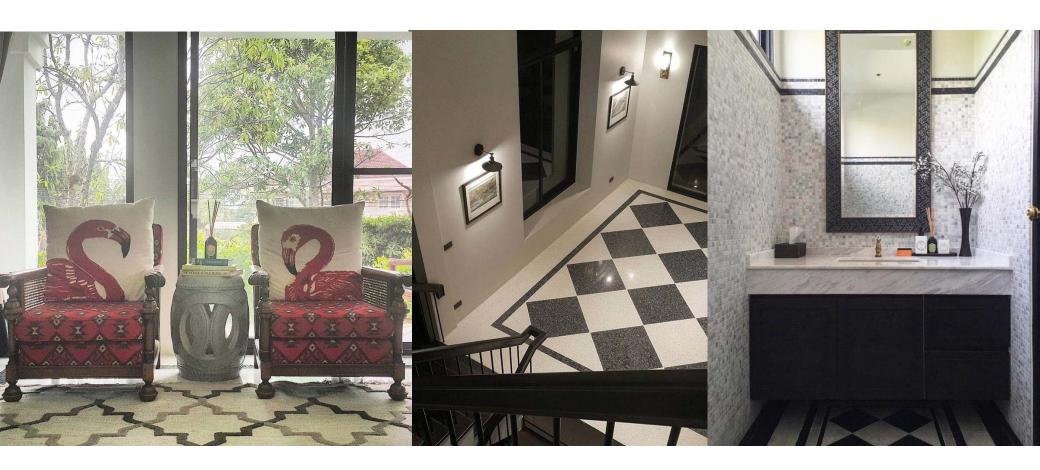

สังเกตว่ารอบบ้านจะมีต้นไม้ปลูกอยู่เยอ<sup>ะ</sup>มาก เพราะคุณพ่ออยากให้มีพื้นที่สีเขียวมากที่สุดเท่าที่ทำได้ ถื่อเป็นความสุขที่เรียบง่ายอีกอย่างหนึ่งของท่าน

102 | ROOM BOOKS

ห้องนอนของคุณพ่อคุณแม่ ต่อเดิมส่วนของ ระเบียงเดิมให้กลายเป็นห้องพระขนาดพอดี ตามที่คุณพ่อขอไว้ เพราะทั้งคู่ขอบนั่งสมาชิ Landscape Planner แล้ว ยังมีพืชพรรณ และยังเป็นนักสะสมพระตัวยง สุดท้ายคือ ขั้น 2 ประกอบด้วยห้องนอน 4 ห้อง คือ เติมเต็มให้สวนกลายเป็นพื้นที่เติมพลัง ห้องนอนของลูกๆทั้งสาม และห้องรับแขก ความสดขึ้นให้ทุกคนได้ทำกิจกรรมร่วมกัน

ด้วยรูปแบบการตกแต่งที่มีกลิ่นอาย ความเป็นอาร์ตเดโค บวกกับความคลาสสิก และหลานๆได้ว่ายน้ำเล่นยามเย็น ที่คุณกบชอบ มู้ดแอนด์โทนของบ้านจึง เน้นโทนสีขาว เทา และคำ ที่ดูเรียบง่าย สะอาดตา แต่ยังเจือความหรูหราสง่างาม ความสำคัญ โดยพยายามดึงแสงธรรมชาติ ผสมผสานกับการเลือกเพ่อร์นิเจอร์มามิกซ์ ให้เข้ามาในบ้านมากที่สุด ทั้งจากข่องแสง แอนด์แมตช์ตามความขอบของสมาชิก สกายไลท์บริเวณโถงกลาง ซึ่งช่วยให้แทบ