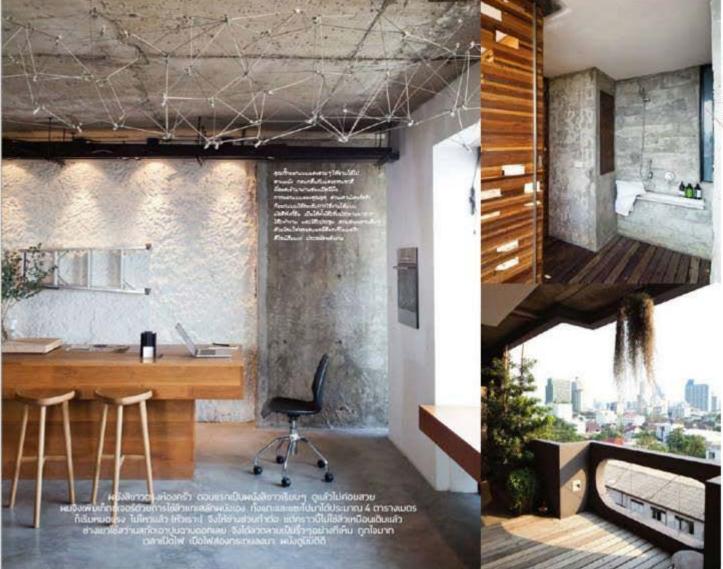

17 of 32

เพราะโครงสร้างตั้งเดิมของบ้านยังดี

อยู่แล้วทั้งด้วเค้าโครงและความแร็งแรงจึง เลือกการวิในเวดเป็นวิธีการๆบรีวิตให้บ้าน กลับมาสคชื่นอีกครั้ง โดยออกแบบพื้นที่

ภายในให้สอดคล้องกับฟังก์ขั้นและดีใชน์

ในแบบที่คุณก้อยและครอบครัวขึ้นขอบ คุณ

ก๊อยเล่าให้เราพังว่า สไตล์ของบ้านเป็น

Modern Tropical เพอร์นิเจอร์โทนตีอบอุน

กระเบื้องหินขัดที่มีลายข้าวหลามตัด ดาราง

หมากรุก โดรงตร้างเหล็กตัดใต้ง ซึ่งเป็น

ความขอบส่วนด้วยองก้อยเอง\* พื้นที่ที่สำคัญมากสำหรับครอบครัว คือ สวน เพราะนอกจากจะเป็นพื้นที่ให้เด็กๆ ใต้วิ่งเพ่นแล้ว ข้อมของเห็นเป็นวิวได้จากห้อง นั่งเล่นและห้องรับประพานอาหาร ซึ่งเป็น สถานที่รวมด้วของครอบครัวอย่างพร้อมหน้า พร้อมดา รวมทั้งครองดำแหน่งมุมใปรดของ คุณก้อยด้วย การันดีด้วยฝีมือการเดือกมีกซ์ แลนต์แมดข์ทุกกิ้นตัวยตัวเลงโดกเริ่มจากมอง ว่าภาพรวมของห้องเป็นอย่างไร ทั้งโทนสี และสไทล์ ท่อนจับคู่เพื่อค้นหาส่วนผสมที่ ลงตัวและถูกใจที่สุดสำหรับแต่ละห้อง "ก้อย เดินเสียกเพ่อร์นีเจอร์เองกับที่ตลอด ขอบซื้อ แจกัน จาน พรม เสื่อ ทุกอย่าง เลือกขึ้นที่ เหมาะกับห้องนั้นๆ โทนสีและวัสดูที่ลอไปอย แมคท์กับค้องนั้นแล้วเจ้ากัน"

นับว่าทุกสิ่งที่สะท้อนออกมาให้เห็นใน

01 อิริยาบถสบายๆ ของคุณก้อย รีชวิน ในมุมนัมเล่นเล็กๆ 02 ภาพประทับใจของครอบครัว 03 เชื่อมมุมมองจากสวนเข้ามาภายในด้วบ้านจาก หน้าต่างด้านล่าง และรัวท้องฟ้าจากหน้าต่างด้านบน 04 มูมครัวตกแต่งในสไตล์ทรอปิดัสจากเฟอร์นีเจอร์ผสมในเดิร์หของแมทีเรียลสีขาวและดำ 05 มุมมองหน้าอ้าน แองเห็นการผสมผสานรัดเจนระหว่างโครงสร้างอ้านเดิมเข้ากับสไตล์การตกแต่งสมัยใหม่ 06 ห้องนั่งเล่น พื้นที่รวมตัวของ ดรยเคร็วทุกเจนทั้งแลวนกุ่จนถือรุ่นหลาย 07 การทรามนี้อวีทกแบบในดิรับตัวยะวังอิฐแนะยินตัดเจริกล 08 เปิดตัดนวับแลงขรามชาติกท่าง เต็มที่ด้วยหน้าท่างบานกระจาสูงตั้นที่นที่จะนับว่าน 09 คุณก่อย รีชวิน กับเพอร์นิเจอร์ที่เธอเลือกมักข์แอนต์แมตร์ด้วยตัวเองทั้งหมด